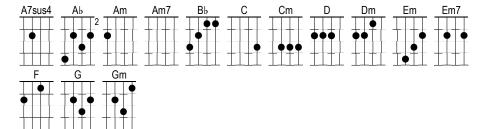

#### Elton John

C Blue jean F baby, C L.A. F lady, C | seamstress for the F band |
C Pretty F eyed, C pirate F smile, C | you'll marry a music F man |
F BalleEm7 rina, Am7 you must've D seen her, Dm Em dancin' in the Am sand G
C Now she's F in me, C always F with me, C tiny | dancer, in my 1/2 G hand 1/2 F 1/2 C 1/2 Dm

## CFCF

- C Jesus F freaks, C out in the F street, C handin' | tickets out for F god |
  C Turnin' F back, C she just F laughs, C the boule vard is not that F bad |
  F Piano Em7 man, Am7 he makes his D stand Dm in their Em
  auditori Amum G
  C Lookin' F on, C she sings the F songs, C the words she | knows the tune she
- CFCF

1/2G hums 1/2F 1/2C 1/2Dm

Ab But, oh how it Bb feels so real Gm lyin' here with Cm no one near
Ab Only you, | and you can Bb hear me | when I say G softly, | slowly |

Chorus

F Hold me C closer tiny Dm dancer |
F Count the C headlights on the A7sus4 highway |
F Lay me C down in sheets of Dm linen |
F You had a C busy day A7sus4 today |

#### Repeat Chorus

C Blue jean F baby, C L.A. F lady, C | seamstress for the F band |
C Pretty F eyed, C pirate F smile, C | you'll marry a music F man |
F Balle Em 7 rina, Am 7 you must've D seen her, Dm Em dancin' in the Am sand G
C Now she's F in me, C always F with me, C tiny | dancer, in my 1/2 G hand 1/2 F 1/2 C 1/2 Dm

# CFCF

Ab But, oh how it Bb feels so real Gm lyin' here with Cm no one near
Ab Only you, | and you can Bb hear me | when I say G softly, | | slowly |

### Repeat Chorus

**A7sus4** | **C F C F C F C** ↓

MyUke.ca 2024-03-18 07:16:31 (DEECFADFEBACDDDFBB) - For non-commercial educational use.