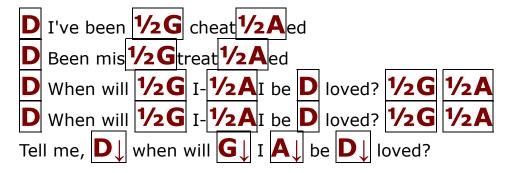

## **Linda Ronstadt**

- DJ I've been nc cheated
- **D** Been mis **n** treated
- **D**↓ When will **nc** I be **nc** loved?
- D I've been 1/2 pushed 1/2 down
  I've been 1/2 pushed 1/2 down
  'round
- D When will 1/2G I-1/2A be D loved? 1/2G 1/2A
- **G** When I find a A new man
- G That I want for D mine
- He G always breaks, my A heart in two
- It D happens every A time
- D I've been 1/2 made 1/2 h blue
- D I've been 1/2G lied 1/2A to
- D When will 1/2G I-1/2AI be D loved? 1/2G 1/2A
- G A G D G A D A
- **G** When I find a **A** new man
- G That I want for D mine
- He G always breaks, my A heart in two
- It **D** happens every **A** time