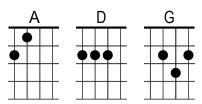

## **Linda Ronstadt**

- DJ I've been nc cheated
- **D** Been mis **n** treated
- **D**↓ When will **nc** I be **nc** loved?
- D I've been 1/2 pushed 1/2 down
  I've been 1/2 pushed 1/2 down
  'round
- D When will 1/2G I-1/2A be D loved? 1/2G 1/2A
- **G** When I find a A new man
- G That I want for D mine
- He G always breaks, my A heart in two
- It D happens every A time
- D I've been 1/2 made 1/2 h blue
- D I've been 1/2G lied 1/2A to
- D When will 1/2G I-1/2AI be D loved? 1/2G 1/2A
- G A G D G A D A
- **G** When I find a **A** new man
- G That I want for D mine
- He G always breaks, my A heart in two
- It **D** happens every **A** time