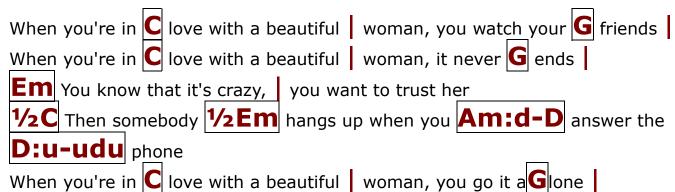

## Intro | G | x2

| When | you're in | <b>C</b> love   | with a l | peautiful | woman, you   | watch her <b>G</b>   | eyes          |
|------|-----------|-----------------|----------|-----------|--------------|----------------------|---------------|
| When | you're in | <b>C</b> love   | with a l | peautiful | woman, you   | look for <b>G</b> li | es            |
| Em   | Everybod  | y temp <u>t</u> | s her,   | everybod  | y tells her  |                      |               |
| 1/2C | She's the | most            | 1/2 Em   | beautiful | Am:d-D       | woman they           | D:u-udu       |
| know |           | _               |          | _         |              |                      |               |
|      |           |                 |          |           | woman, you   |                      |               |
| When | you're in | <b>C</b> love   | with a l | peautiful | woman, you   | watch your           | friends       |
| When | you're in | <b>C</b> love   | with a l | peautiful | woman, it ne | ever <b>G</b> ends   | ]             |
| When | you're in | <b>C</b> love   | with a l | beautiful | woman, you   | watch her <b>G</b>   | eyes <b>G</b> |