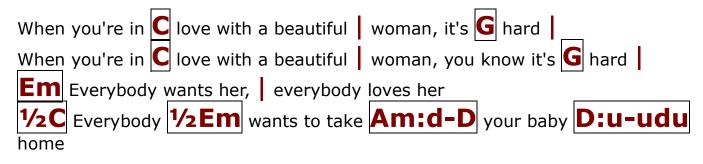

## Intro | G | x2

| When | you're in | <b>C</b> love   | with a l | peautiful | woman, you   | watch her <b>G</b>   | eyes          |
|------|-----------|-----------------|----------|-----------|--------------|----------------------|---------------|
| When | you're in | <b>C</b> love   | with a l | peautiful | woman, you   | look for <b>G</b> li | es            |
| Em   | Everybod  | y temp <u>t</u> | s her,   | everybod  | y tells her  |                      |               |
| 1/2C | She's the | most            | 1/2 Em   | beautiful | Am:d-D       | woman they           | D:u-udu       |
| know |           | _               |          | _         |              |                      |               |
|      |           |                 |          |           | woman, you   |                      |               |
| When | you're in | <b>C</b> love   | with a l | peautiful | woman, you   | watch your           | friends       |
| When | you're in | <b>C</b> love   | with a l | peautiful | woman, it ne | ever <b>G</b> ends   | ]             |
| When | you're in | <b>C</b> love   | with a l | beautiful | woman, you   | watch her <b>G</b>   | eyes <b>G</b> |