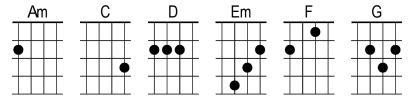

## Intro | G | x2

| When | you're in | <b>C</b> love   | with a l | peautiful | woman, you   | watch her <b>G</b>   | eyes          |
|------|-----------|-----------------|----------|-----------|--------------|----------------------|---------------|
| When | you're in | <b>C</b> love   | with a l | peautiful | woman, you   | look for <b>G</b> li | es            |
| Em   | Everybod  | y temp <u>t</u> | s her,   | everybod  | y tells her  |                      |               |
| 1/2C | She's the | most            | 1/2 Em   | beautiful | Am:d-D       | woman they           | D:u-udu       |
| know |           | _               |          | _         |              |                      |               |
|      |           |                 |          |           | woman, you   |                      |               |
| When | you're in | <b>C</b> love   | with a l | peautiful | woman, you   | watch your           | friends       |
| When | you're in | <b>C</b> love   | with a l | peautiful | woman, it ne | ever <b>G</b> ends   | ]             |
| When | you're in | <b>C</b> love   | with a l | beautiful | woman, you   | watch her <b>G</b>   | eyes <b>G</b> |