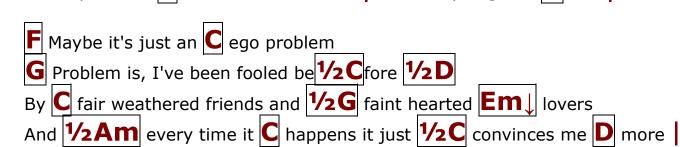

## Intro | G | x2

| When | you're in | <b>C</b> love   | with a l | peautiful | woman, you   | watch her <b>G</b>   | eyes          |
|------|-----------|-----------------|----------|-----------|--------------|----------------------|---------------|
| When | you're in | <b>C</b> love   | with a l | peautiful | woman, you   | look for <b>G</b> li | es            |
| Em   | Everybod  | y temp <u>t</u> | s her,   | everybod  | y tells her  |                      |               |
| 1/2C | She's the | most            | 1/2 Em   | beautiful | Am:d-D       | woman they           | D:u-udu       |
| know |           | _               |          | _         |              |                      |               |
|      |           |                 |          |           | woman, you   |                      |               |
| When | you're in | <b>C</b> love   | with a l | peautiful | woman, you   | watch your           | friends       |
| When | you're in | <b>C</b> love   | with a l | peautiful | woman, it ne | ever <b>G</b> ends   | ]             |
| When | you're in | <b>C</b> love   | with a l | beautiful | woman, you   | watch her <b>G</b>   | eyes <b>G</b> |