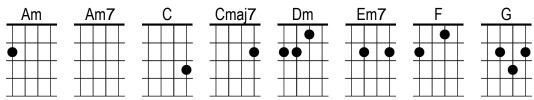

## **Paul McCartney**

- C The mood is Cmaj7 right
- C The spirit's Am7 up
- C We're here to Gnight
- C And that's eGnough
- Dm Simply Em7 having a 1/2F wonderful 1/2G Christmas Ctime

  Dm Simply Em7 having a 1/2F wonderful 1/2G Christmas Ctime
- C The party's Cmaj7 on
- C The feeling's Am7 here
- C That only G comes
- C This time of G year
- Dm Simply Em7 having a 1/2F wonderful 1/2G Christmas Ctime
  Dm Simply Em7 having a 1/2F wonderful 1/2G Christmas Ctime
- The Am choir of Dm children G sing their C song
- Am Dm G
  C Ding Am dong, ding Dm dong, ding G dong, ding oooo |
- We're Dm simply Em7 having a 1/2F wonderful 1/2G Christmas Ctime