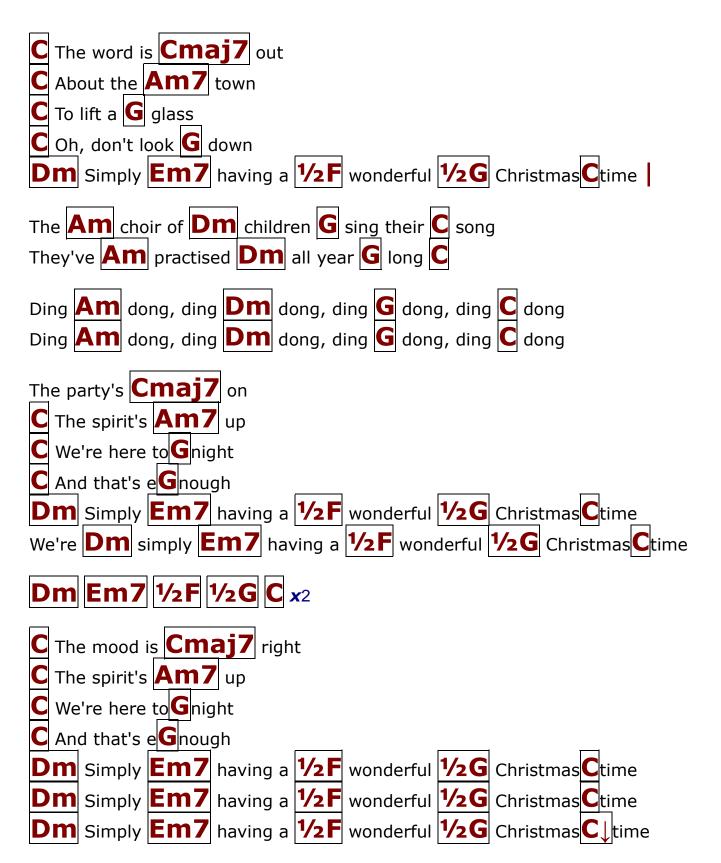

## **Paul McCartney**

- C The mood is Cmaj7 right
- C The spirit's Am7 up
- C We're here to Gnight
- C And that's eGnough
- Dm Simply Em7 having a 1/2F wonderful 1/2G Christmas Ctime

  Dm Simply Em7 having a 1/2F wonderful 1/2G Christmas Ctime
- C The party's Cmaj7 on
- C The feeling's Am7 here
- C That only G comes
- C This time of G year
- Dm Simply Em7 having a 1/2F wonderful 1/2G Christmas Ctime
  Dm Simply Em7 having a 1/2F wonderful 1/2G Christmas Ctime
- The Am choir of Dm children G sing their C song
- Am Dm G
  C Ding Am dong, ding Dm dong, ding G dong, ding oooo |
- We're Dm simply Em7 having a 1/2F wonderful 1/2G Christmas Ctime

  Dm Simply Em7 having a 1/2F wonderful 1/2G Christmas Ctime