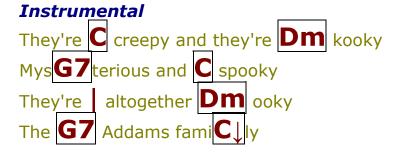

## Intro x2

They're C creepy and they're Dm kooky

Mys **G7** terious and **C** spooky

They're altogether **Dm** ooky

The **G7** Addams fami**C** by

Their house is a mulpm seum

When **G7** people come to **C** see 'em

They really are a Dm scre-am

The **G7** Addams fami C↓|y

G7↓C↓ tap tap Neat↓

**A7**↓ **D**↓ **tap tap** Sweat↓

A7 D A7 D G7 C tap tap Petite

So **C** get a witch's **Dm** shawl on

A G7 broomstick you can C crawl on

We're gonna pay a Dm call on

The **G7** Addams | fami**C** | ly

Repeat x2  $G7\downarrow C\downarrow tap tap A7\downarrow D\downarrow tap tap$   $A7\downarrow D\downarrow A7\downarrow D\downarrow G7\downarrow C\downarrow tap tap$ 