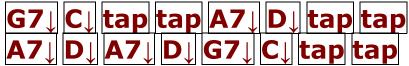

They really are a Dm scre-am

The **G7** Addams fami C↓|y

G7↓C↓ tap tap Neat↓

**A7**↓ **D**↓ **tap tap** Sweat↓

A7 D A7 D G7 C tap tap Petite

So **C** get a witch's **Dm** shawl on

A G7 broomstick you can C crawl on

We're gonna pay a Dm call on

The **G7** Addams | fami**C** | ly

Repeat x2  $G7\downarrow C\downarrow tap tap A7\downarrow D\downarrow tap tap$   $A7\downarrow D\downarrow A7\downarrow D\downarrow G7\downarrow C\downarrow tap tap$ 