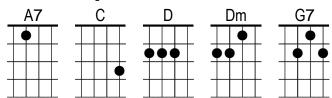

## Intro x2

They're C creepy and they're Dm kooky

Mys **G7** terious and **C** spooky

They're altogether **Dm** ooky

The **G7** Addams fami**C** by

Their house is a mulpm seum

When **G7** people come to **C** see 'em

They really are a Dm scre-am

The **G7** Addams fami C↓|y

G7↓C↓ tap tap Neat↓

**A7**↓ **D**↓ **tap tap** Sweat↓

A7 D A7 D G7 C tap tap Petite

So **C** get a witch's **Dm** shawl on

A G7 broomstick you can C crawl on