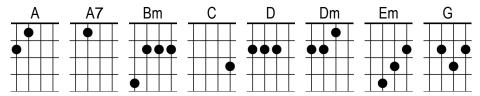

## **The Beatles**

Close your **Em** eyes and I'll **A7** kiss you

To Dmorrow I'll Bm miss you

ReGmember I'll Em always be C true A7

And then **Em** while I'm a **A7** way

I'll write **D** home ev'ry **Bm** day

And I'll **G** send all my **A** lovin' to **D** you **D** 

I'll pre Em tend that I'm A7 kissin'

The D lips I am Bm missing

And G hope that my Em dreams will come C true A7

And then **Em** while I'm a **A7** way

I'll write **D** home ev'ry **Bm** day

And I'll **G** send all my **A** lovin' to **D** you **D** 

All my **Bm** lovin' **Dm** I will send to **D** you All my **Bm** lovin' **Dm** darling I'll be **D** true **D** 