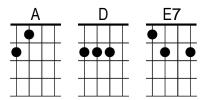

## **Elvis Presley**

Well, I A bless my soul what's wrong with me?

I'm | itchin' like a man on a | fuzzy tree

My friends say I'm actin' wild as a bug

I'm in A love, I'm nc all shook up

Mmm hmm **D** hmmm, **E7** hmmm, **A** yeah, yeah

Well my A hands are shaky and my knees are weak

I can't seem to stand on my own two feet

Who do you thank when you have such luck?

I'm in A↓ love, I'm nc all shook up,

Mmm hmm D hmmm, **E7** hmmm, **A** yeah, yeah

Well, D please don't ask me what's on my mind

I'm a A little mixed up, but I'm feelin' fine

When D I'm near that girl that I love best

My **E7** heart beats so it **nc** scares me to death

She A touched my hand what a chill I got

Her lips are like a vol cano that's hot

I'm proud to say that she's my buttercup

I'm in A love, I'm nc all shook up

Mmm hmm **D** hmmm, **E7** hmmm, **A** yeah, yeah

| My D tongue gets tied when I                                    | try to speak             |
|-----------------------------------------------------------------|--------------------------|
| My A insides shake like a leaf on a tree                        |                          |
| There's only one cure for this body of mine                     |                          |
| That's to <b>E7</b> have the girl that I <b>nc</b> love so fine |                          |
| She A touched my hand what a   chill I got                      |                          |
| Her lips are like a vol cano that's hot                         |                          |
| I'm proud to say that she's my buttercup                        |                          |
| I'm in A↓ love, I'm nc all shook up                             |                          |
| Mmm hmm D hmmm, <b>E7</b> hm                                    | mm, 🛕 yeah, yeah, 📗 yeah |
| Mmm hmm D hmmm, E7 hmmm, A yeah, yeah                           |                          |
| I'm A↓ all shook up                                             |                          |