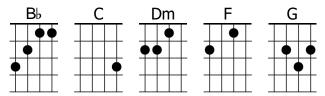

## **An Innocent Man**

## **Billy Joel**



## C:d-D F:u-udu x4

- Some people stay far away from the door

  If there's a Dm chance of it opening up

  1/2 F They hear a voice in the G hall outside

  And hope that it just passes 1/2 C by

  C Some people live with the fear of a touch

  And the Dm anger of having been a fool

  1/2 F They will not listen to G anyone

  So nobody tells them a 1/2 C lie
- 1/2 Bb I know you're only pro 1/2 Ctecting yourself
  1/2 Bb I know you're thinking of 1/2 F somebody else
  G Someone who hurt you but
- I'm not above making up for the love
  You've been de Dm nying you could ever feel
  1/2 F I'm not above doing G anything
  To restore your faith if I 1/2 C can
  C Some people see through the eyes of the old
  Before they Dm ever get a look at the young
  1/2 F I'm only willing to G hear you c