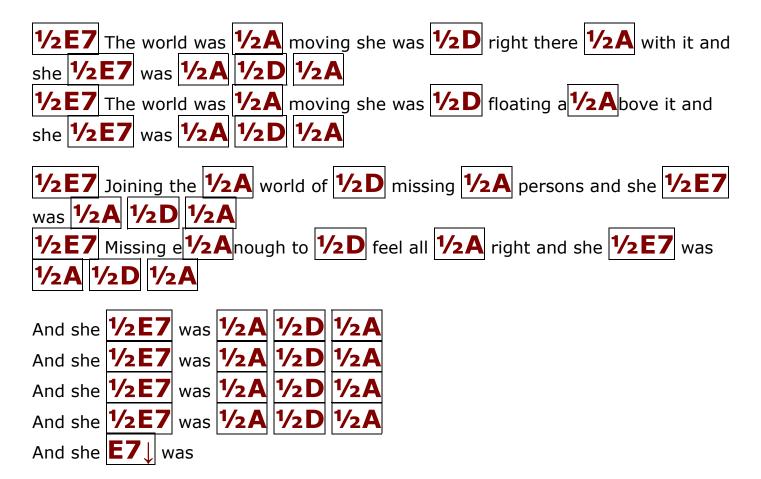

## Intro 1/2 E7 1/2 A E7 x2

```
1/2 E7 And she was 1/2 A drifting through the E7 backyard
\frac{1}{2} And she was \frac{1}{2} taking off her \boxed{E7} dress
1/2 E7 And she was 1/2 A moving very E7 slowly
1/2E7 Rising 1/2A up above the E7 earth
1/2 Bb Moving 1/2 F into the 1/2 C uni 1/2 F verse
And she's 1/2 Bb drifting 1/2 C this way and F that
1/2 Bb Not 1/2 F touching the 1/2 C ground at 1/2 F all
And she's \frac{1}{2} Bb up a \frac{1}{2} bove the \boxed{C} yard
1/2 E7 The world was 1/2 A moving she was 1/2 D right there 1/2 A with it and
she 1/2 E7 was 1/2 A 1/2 D 1/2 A
1/2 E7 The world was 1/2 A moving she was 1/2 D floating a 1/2 A bove it and
she 1/2 E7 was 1/2 A 1/2 D 1/2 A
She was Bm7 proud about it, no doubt about it
G She isn't sure about what she's done
Bm7 No time to think about what to tell him
G No time to think about what she's done
And she | 1/2 E7 | was | 1/2 A | E7 | 1/2 E7 | 1/2 A | E7
1/2 E7 And she was 1/2 A looking at her E7 self
1/2 E7 And things were 1/2 A looking like a E7 movie
1/2 E7 She had a 1/2 A pleasant ele E7 vation
1/2 E7 She's moving 1/2 A out in all di E7 rections
1/2 Bb Hey 1/2 F hey hey 1/2 C hey hey 1/2 F hey 1/2 Bb hey hey 1/2 F hey
hey 1/2C hey 1/2F
1/2Bb Hey 1/2F hey hey 1/2C hey hey 1/2F hey 1/2Bb hey hey 1/2F hey
hey 1/2 C hey 1/2 F
```