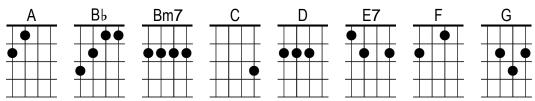

## Intro 1/2 E7 1/2 A E7 x2

```
1/2 E7 And she was 1/2 A drifting through the E7 backyard
\frac{1}{2} And she was \frac{1}{2} taking off her \boxed{E7} dress
1/2 E7 And she was 1/2 A moving very E7 slowly
1/2E7 Rising 1/2A up above the E7 earth
1/2 Bb Moving 1/2 F into the 1/2 C uni 1/2 F verse
And she's 1/2 Bb drifting 1/2 C this way and F that
1/2 Bb Not 1/2 F touching the 1/2 C ground at 1/2 F all
And she's \frac{1}{2} Bb up a \frac{1}{2} bove the \boxed{C} yard
1/2 E7 The world was 1/2 A moving she was 1/2 D right there 1/2 A with it and
she 1/2 E7 was 1/2 A 1/2 D 1/2 A
1/2 E7 The world was 1/2 A moving she was 1/2 D floating a 1/2 A bove it and
she 1/2 E7 was 1/2 A 1/2 D 1/2 A
She was Bm7 proud about it, no doubt about it
G She isn't sure about what she's done
Bm7 No time to think about what to tell him
G No time to think about what she's done
And she | 1/2 E7 | was | 1/2 A | E7 | 1/2 E7 | 1/2 A | E7
1/2 E7 And she was 1/2 A looking at her E7 self
1/2 E7 And things were 1/2 A looking like a E7 movie
1/2 E7 She had a 1/2 A pleasant ele E7 vation
1/2 E7 She's moving 1/2 A out in all di E7 rections
1/2 Bb Hey 1/2 F hey hey 1/2 C hey hey 1/2 F hey 1/2 Bb hey hey 1/2 F hey
hey 1/2C hey 1/2F
1/2Bb Hey 1/2F hey hey 1/2C hey hey 1/2F hey 1/2Bb hey hey 1/2F hey
hey 1/2 C hey 1/2 F
```