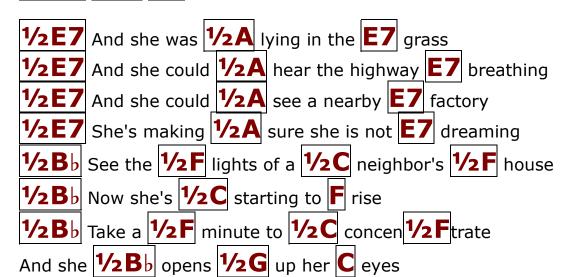

## Intro 1/2 E7 1/2 A E7 x2

```
1/2 E7 And she was 1/2 A drifting through the E7 backyard
\frac{1}{2} And she was \frac{1}{2} taking off her \boxed{E7} dress
1/2 E7 And she was 1/2 A moving very E7 slowly
1/2E7 Rising 1/2A up above the E7 earth
1/2 Bb Moving 1/2 F into the 1/2 C uni 1/2 F verse
And she's 1/2 Bb drifting 1/2 C this way and F that
1/2 Bb Not 1/2 F touching the 1/2 C ground at 1/2 F all
And she's \frac{1}{2} Bb up a \frac{1}{2} bove the \boxed{C} yard
1/2 E7 The world was 1/2 A moving she was 1/2 D right there 1/2 A with it and
she 1/2 E7 was 1/2 A 1/2 D 1/2 A
1/2 E7 The world was 1/2 A moving she was 1/2 D floating a 1/2 A bove it and
she 1/2 E7 was 1/2 A 1/2 D 1/2 A
She was Bm7 proud about it, no doubt about it
G She isn't sure about what she's done
Bm7 No time to think about what to tell him
G No time to think about what she's done
And she | 1/2 E7 | was | 1/2 A | E7 | 1/2 E7 | 1/2 A | E7
1/2 E7 And she was 1/2 A looking at her E7 self
1/2 E7 And things were 1/2 A looking like a E7 movie
1/2 E7 She had a 1/2 A pleasant ele E7 vation
1/2 E7 She's moving 1/2 A out in all di E7 rections
1/2 Bb Hey 1/2 F hey hey 1/2 C hey hey 1/2 F hey 1/2 Bb hey hey 1/2 F hey
hey 1/2C hey 1/2F
1/2Bb Hey 1/2F hey hey 1/2C hey hey 1/2F hey 1/2Bb hey hey 1/2F hey
hey 1/2 C hey 1/2 F
```