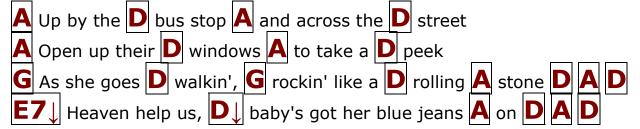

### Repeat Chorus

| A | Down on the <b>D</b> corner, <b>A</b> by the traffic <b>D</b> light                                                                                                                   |
|---|---------------------------------------------------------------------------------------------------------------------------------------------------------------------------------------|
|   | Everybody's D lookin' A as she goes D by                                                                                                                                              |
|   | They turn their D heads and they G watch her D till she's A gone D A D                                                                                                                |
| E | <b>7</b> Lord have mercy, $\mathbf{D}\downarrow$ baby's got her blue jeans $\mathbf{A}$ on $\mathbf{D}$ $\mathbf{A}$ $\mathbf{D}$                                                     |
| Ε | <b>7</b> $\downarrow$ Heaven help us, $\boxed{\mathbf{D}\downarrow}$ baby's got her blue jeans $\boxed{\mathbf{A}}$ on $\boxed{\mathbf{D}}$ $\boxed{\mathbf{A}}$ $\boxed{\mathbf{D}}$ |