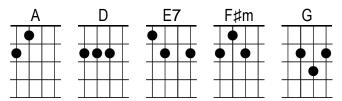

# Intro ADAD

### Repeat Chorus

| A | Down on the <b>D</b> corner, <b>A</b> by the traffic <b>D</b> light                                                                                                                   |
|---|---------------------------------------------------------------------------------------------------------------------------------------------------------------------------------------|
|   | Everybody's D lookin' A as she goes D by                                                                                                                                              |
|   | They turn their D heads and they G watch her D till she's A gone D A D                                                                                                                |
| E | <b>7</b> Lord have mercy, $\mathbf{D}\downarrow$ baby's got her blue jeans $\mathbf{A}$ on $\mathbf{D}$ $\mathbf{A}$ $\mathbf{D}$                                                     |
| Ε | <b>7</b> $\downarrow$ Heaven help us, $\boxed{\mathbf{D}\downarrow}$ baby's got her blue jeans $\boxed{\mathbf{A}}$ on $\boxed{\mathbf{D}}$ $\boxed{\mathbf{A}}$ $\boxed{\mathbf{D}}$ |