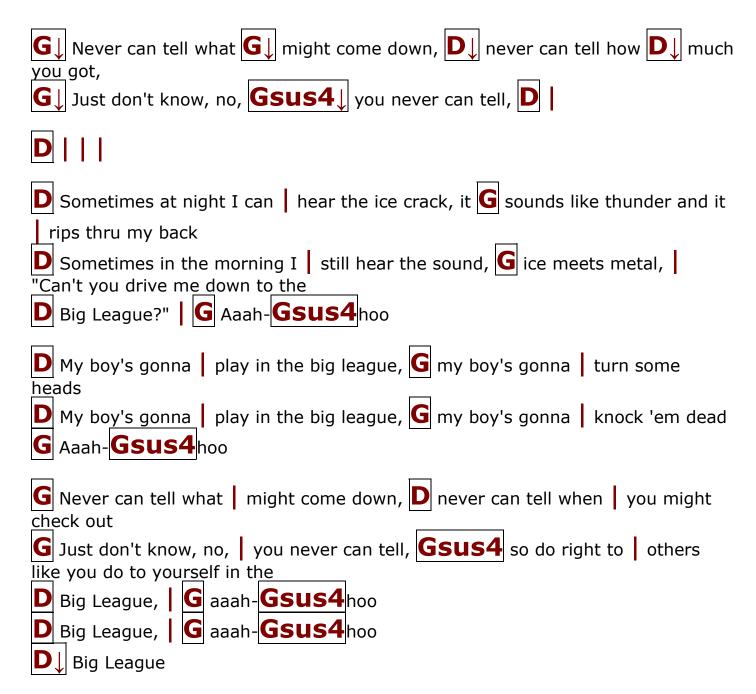

- If you're gonna jump it will be with the game, G real fast and tough is the only clear lane to the
- D Big League, | G aaah-Gsus4hoo
- My boy's gonna | play in the big league, G my boy's gonna | turn some heads
- My boy's gonna | play in the big league, G my boy's gonna | knock 'em dead G Aaah-Gsus4 hoo, in the D Big League | |
- All the right moves when he | turned 18, scholarship and school on a | big U.S. team
- Out with his girl near Lake McLean, G hit a truck doing 70 in the wrong lane to the
- D Big League, | G aaah-Gsus4hoo
- My boy's gonna | play in the big league, G my boy's gonna | turn some heads
- My boy's gonna | play in the big league, G my boy's gonna | knock 'em dead
- G Aaah-Gsus4hoo