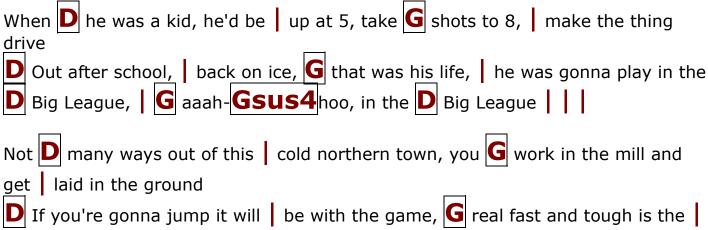

- If you're gonna jump it will be with the game, G real fast and tough is the only clear lane to the
- D Big League, | G aaah-Gsus4hoo
- My boy's gonna | play in the big league, G my boy's gonna | turn some heads
- My boy's gonna | play in the big league, G my boy's gonna | knock 'em dead G Aaah-Gsus4 hoo, in the D Big League | |
- All the right moves when he | turned 18, scholarship and school on a | big U.S. team
- Out with his girl near Lake McLean, G hit a truck doing 70 in the wrong lane to the
- D Big League, | G aaah-Gsus4hoo
- My boy's gonna | play in the big league, G my boy's gonna | turn some heads
- My boy's gonna | play in the big league, G my boy's gonna | knock 'em dead
- G Aaah-Gsus4hoo