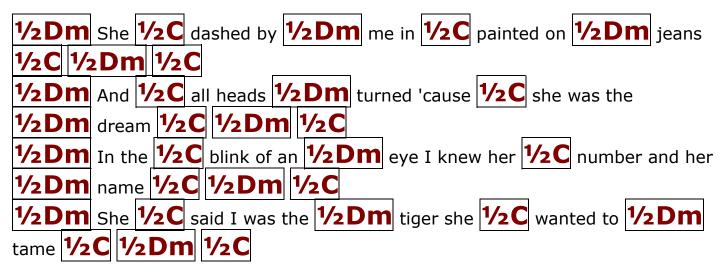

## <sup>1</sup>/<sub>2</sub>Dm <sup>1</sup>/<sub>2</sub>C <sup>1</sup>/<sub>2</sub>Dm <sup>1</sup>/<sub>2</sub>C <sup>1</sup>/<sub>2</sub>Dm <sup>1</sup>/<sub>2</sub>C <sup>1</sup>/<sub>2</sub>Dm <sup>1</sup>/<sub>2</sub>C