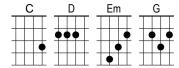

## Sam Cooke

$$oldsymbol{G}$$
 That's the sound of the  $oldsymbol{C}$  men workin' on the  $oldsymbol{G}$  chain  $oldsymbol{Em}$  gang

$$f G$$
 That's the sound of the  $f C$  men workin' on the  $f D$  chain  $f G$  gang

G That's the sound of the C men workin' on the G chain Em gang
That's the sound of the C men workin' on the D chain G gang, can't you hear them sayin'

```
Mmm, Em I'm goin' home one of C these days
```

D I'm going home see my G woman, whom I Em love so dear

But **C** meanwhile, I got to **D** work right here

G That's the sound of the C men workin' on the G chain Em gang
G That's the sound of the C men workin' on the D chain G gang, all day long they're singin'