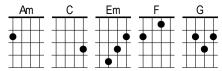

## **Mariah Carey**

- (Christmas) The snow's comin' down
- Em (Christmas) I'm watchin' it fall
- (Christmas) Lots of people around
- **G** (Christmas) Baby, please come home
- C (Christmas) The church bells in town
- **Em** (Christmas) They're ringin' a song
- (Christmas) What a happy sound
- **G** (Christmas) Baby, please come home
- C | They're singin' 'deck the halls'
- Am But it's not like Christmas at all
- **F**↓ I remember when you were here
- $\mathbf{G} \downarrow$  And all the fun we had last year
- C (Christmas) Pretty lights on the tree
- Em (Christmas) I'm watchin' 'em shine
- (Christmas) You should be here with me
- **G** (Christmas) Baby, please come home