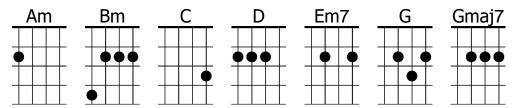

## G Em7 G Em7

- G Christmas time is Em7 here
  Happiness and Em7 cheer
- C Fun for all that Bm children call

Their **Am** favorite time of **D** year

- G Snowflakes in the Em7 air
- G Carols every Em7 where
- C Olden times and Bm ancient rhymes

Of Am love and dreams to D share

## Chorus

- Gmaj7 Sleigh bells in the G air
- Gmaj7 Beauty everywhere G
- C Yuletide by the **Bm** fireside

  And **Am** joyful memories **D** there
- G Christmas time is Em7 here
- G We'll be drawing Em7 near
- C Oh, that we could **Bm** always see Such **Am** spirit through the **G** year
- Em7 G Em7 C Bm Am D