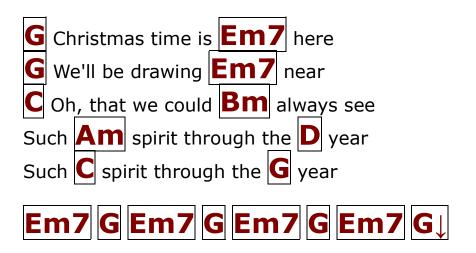

## Chorus

- Gmaj7 Sleigh bells in the G air
- Gmaj7 Beauty everywhere G
- C Yuletide by the **Bm** fireside

  And **Am** joyful memories **D** there
- G Christmas time is Em7 here
- G We'll be drawing Em7 near
- C Oh, that we could **Bm** always see Such **Am** spirit through the **G** year
- Em7 G Em7 C Bm Am D