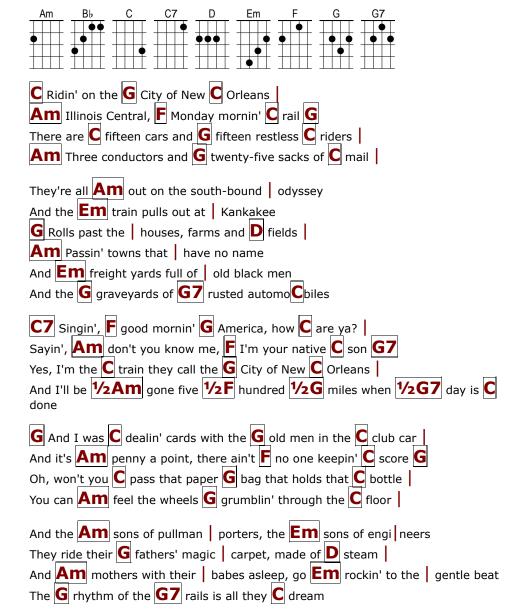

## **City Of New Orleans**

**Steve Goodman** 

| C7 Just a singin', F good mornin' G America, how C are ya? Sayin', Am don't you know me, F I'm your native C son G7 And I'm the C train they call the G City of New C Orleans And I'll be 1/2 Am gone five 1/2 F hundred 1/2 G miles when 1/2 G7 day is C done     |
|--------------------------------------------------------------------------------------------------------------------------------------------------------------------------------------------------------------------------------------------------------------------|
| 1/2Am 1/2F 1/2G 1/2G7 C                                                                                                                                                                                                                                            |
| C Night time on the G City of New C Orleans  Am Changin' cars in F Memphis, Tennes C see G7  It's C half way home, we'll G be there by C mornin'  Through the Am Mississippi darkness, G rollin' to the C sea                                                      |
| And Am all the towns and   people they seem to Em fade into a bad   dream The G old steel rail, it   ain't heard the D news   The Am conductor sings, his   song began, it's Em passengers will   please refrain                                                   |
| But $f G$ this train's got the $f G7$ disappearin' railroad $f C$ blues                                                                                                                                                                                            |
| C7 Just a singin', F good night G America, how C are ya? Sayin', Am don't you know me, F I'm your native C son G7  Yes, I'm the C train they call the G City of New C Orleans And I'll be 1/2 Am gone five 1/2 F hundred 1/2 G miles when 1/2 G7 day is C done     |
| C7 Just a singin', F good night G America, how C are ya? Sayin', Am don't you know me, F I'm your native C son G7  Yes, I'm the C train they call the G City of New C Orleans And I'll be 1/2 Am gone a 1/2 F long, long 1/2 G time when 1/2 G7 day is C done Bb C |