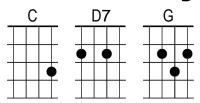

## Dead Skunk In The Middle Of The Road

**Loudon Wainwright III** 







## Chorus





## Repeat Chorus



| G You got your dead skunk D7 in the middle                                                                                                                           |
|----------------------------------------------------------------------------------------------------------------------------------------------------------------------|
| C Dead skunk in the G middle of the road                                                                                                                             |
| Dead skunk in the D7 middle of the road                                                                                                                              |
| C Stinking to high G heaven G D7 C G D7 C G