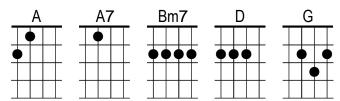

## Do Wah Diddy Diddy

## **Manfred Mann**







- D Do wah diddy diddy 1/2 G dum diddy D↓ do
- D Snappin' her fingers and a 1/2 G shufflin' her D↓ feet, singin'
- D Do wah diddy diddy 1/2 d dum diddy D↓ do
- She looked  $\boxed{\mathbf{D}\downarrow}$  good (*looked good*), she looked  $\boxed{\mathbf{A7}\downarrow}$  fine (*looked fine*). She looked  $\boxed{\mathbf{D}\downarrow}$  good, she looked  $\boxed{\mathbf{A7}\downarrow}$  fine, and I  $\boxed{\mathbf{D}\downarrow}$  nearly lost me mind
- Before I knew it, she was 1/2 walkin' next to D me, singin'
- $\square$  Do wah diddy diddy  $\square$  do dum diddy  $\square$  do
- **D** Holdin' my hand just as  $\frac{1}{2}$  matural as can  $D \downarrow$  be, singing'
- $\mathbf{D}$  Do wah diddy diddy  $\mathbf{1/2}\mathbf{G}$  dum diddy  $\mathbf{D}\downarrow$  do
- **nc** We wa