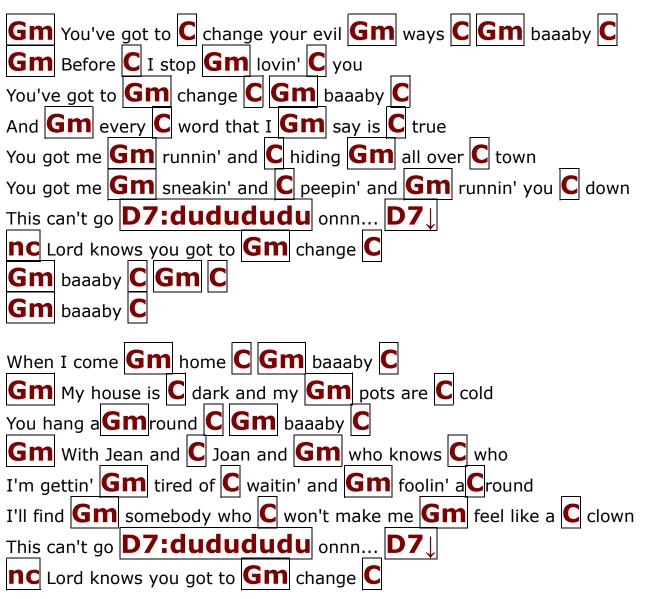

## Evil Ways

## Santana

| С | D7                  | Gm |
|---|---------------------|----|
|   |                     |    |
|   | $\bullet$ $\bullet$ |    |
|   |                     |    |
|   |                     |    |

## Intro Gm C x7

| When I come Gm home C Gm baaaby C                                                            |
|----------------------------------------------------------------------------------------------|
| My <b>Gm</b> house is <b>C</b> dark and my <b>Gm</b> pots are <b>C</b> cold                  |
| You hang a Gm round C Gm baaaby C                                                            |
| <b>Gm</b> With Jean and <b>C</b> Joan and <b>Gm</b> who knows <b>C</b> who                   |
| I'm gettin' <b>Gm</b> tired of <b>C</b> waitin' and <b>Gm</b> foolin' a <b>C</b> round       |
| I'll find <b>Gm</b> somebody who <b>C</b> won't make me <b>Gm</b> feel like a <b>C</b> clown |
| This can't go <b>D7:dudududu</b> onnn <b>D7</b>                                              |
| nc Yeah, yeah Gm C Gm C Gm C Gm↓                                                             |