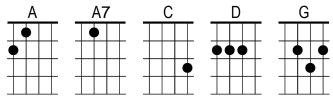

## G Riff

| G           | G         |
|-------------|-----------|
| E -33-0-0-3 | -33-0-0-3 |

## A Riff

..A.....|A.....|A.... E|-5---5-0-0-5---|-5---5-0-0-5----|

I'm driving in my **G-riff** car, I turn on the rad io I'm pulling you **A-riff** close, you just say, **G-riff** "no" You say you don't **A-riff** like it But girl I know you're a **G-riff** liar 'Cause when we **1/2C** kiss, **1/2D** ooooh, **G-riff** fire **|** Late at **G-riff** night, I'm takin' you **|** home I say I wanna **A-riff** stay, you say you wanna be a **G-riff** lone You say you don't **A-riff** love me Girl you can't hide your de **G-riff** sire 'Cause when we **1/2C** kiss, **1/2D** ooooh, **G-riff** fire **|** 