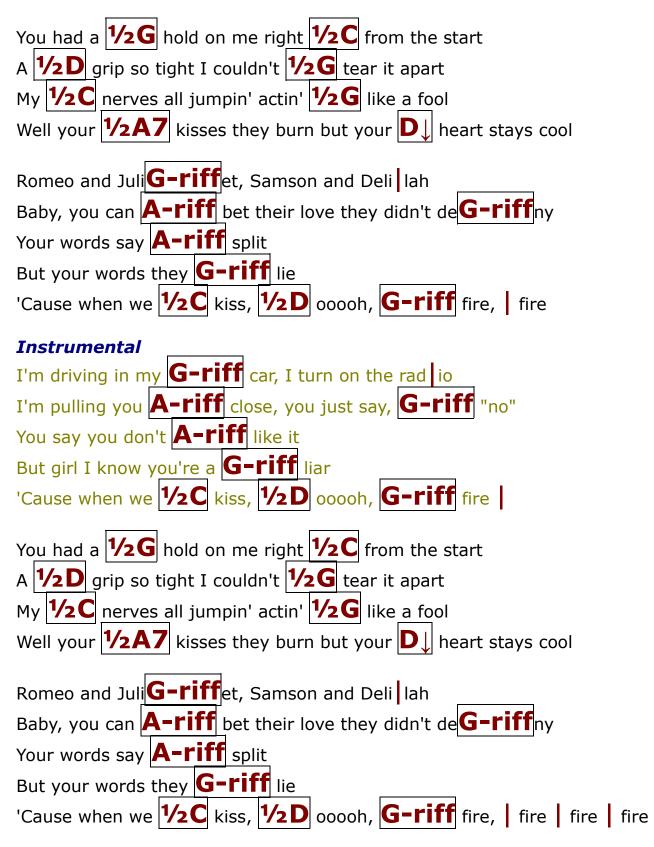

## A Riff

..A.....|A.....|A.... E|-5---5-0-0-5---|-5---5-0-0-5----|

I'm driving in my **G-riff** car, I turn on the rad io I'm pulling you **A-riff** close, you just say, **G-riff** "no" You say you don't **A-riff** like it But girl I know you're a **G-riff** liar 'Cause when we **1/2C** kiss, **1/2D** ooooh, **G-riff** fire **|** Late at **G-riff** night, I'm takin' you **|** home I say I wanna **A-riff** stay, you say you wanna be a **G-riff** lone You say you don't **A-riff** love me Girl you can't hide your de **G-riff** sire 'Cause when we **1/2C** kiss, **1/2D** ooooh, **G-riff** fire **|** 