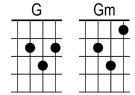

## **Goodbye Yellow Brick Road**

## **Elton John**

- Em7 When are you gonna come A down
- When are you going to G land
- I C should have stayed on the A7 farm,
- I should have D listened to my old man
- You Em7 know you can't hold me for Aever
- I didn't sign up with g you
- I'm C not a present for your A7 friends to open
- This **D** boy's too young to be singing the...
- **Gm** Blu-u-**C**ues
- F Aah-aah-aah-aah-Bbaah
- **Gm** Aah-aah-**A**aah

## C**horus**

- So **D** goodbye yellow brick **F**♯**m** road
- Where the **G** dogs of society **D** howl
- You **B7** can't plant me in your **Em7** penthouse
- I'm A7 going back to my D plough
- Bm Back to the howling old F#m owl in the woods
- G Hunting the horny back Bb toad 1/2 Bb
- Oh 1/2 C I've D finally decided, my Bm future lies