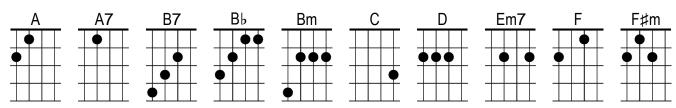

## **Goodbye Yellow Brick Road**

## **Elton John**

- Em7 When are you gonna come A down
- When are you going to G land
- I C should have stayed on the A7 farm,
- I should have D listened to my old man
- You Em7 know you can't hold me for Aever
- I didn't sign up with g you
- I'm C not a present for your A7 friends to open
- This **D** boy's too young to be singing the...
- **Gm** Blu-u-**C**ues
- F Aah-aah-aah-aah-Bbaah
- **Gm** Aah-aah-**A**aah

## C**horus**

- So **D** goodbye yellow brick **F**♯**m** road
- Where the **G** dogs of society **D** howl
- You **B7** can't plant me in your **Em7** penthouse
- I'm A7 going back to my D plough
- Bm Back to the howling old F#m owl in the woods
- G Hunting the horny back Bb toad 1/2 Bb
- Oh 1/2 C I've D finally decided, my Bm future lies