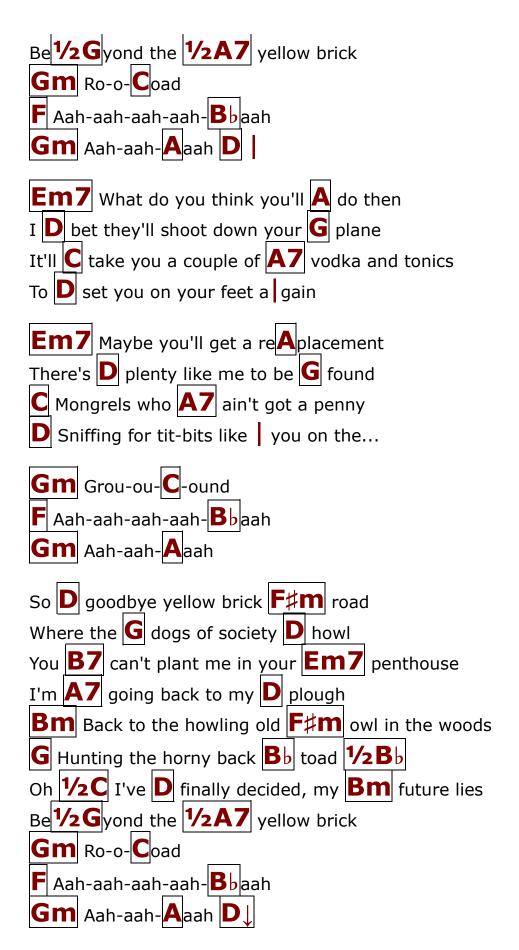

## **Goodbye Yellow Brick Road**

## **Elton John**

- Em7 When are you gonna come A down
- When are you going to G land
- I C should have stayed on the A7 farm,
- I should have D listened to my old man
- You Em7 know you can't hold me for Aever
- I didn't sign up with g you
- I'm C not a present for your A7 friends to open
- This **D** boy's too young to be singing the...
- **Gm** Blu-u-**C**ues
- F Aah-aah-aah-aah-Bbaah
- **Gm** Aah-aah-**A**aah

## C**horus**

- So **D** goodbye yellow brick **F**♯**m** road
- Where the **G** dogs of society **D** howl
- You **B7** can't plant me in your **Em7** penthouse
- I'm A7 going back to my D plough
- Bm Back to the howling old F#m owl in the woods
- G Hunting the horny back Bb toad 1/2 Bb
- Oh 1/2 C I've D finally decided, my Bm future lies