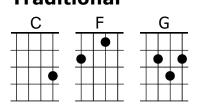

## Goodnight Ladies

| C Goodnight ladies, goodnight G ladies                                                                                                                                                                                                                                   |   |
|--------------------------------------------------------------------------------------------------------------------------------------------------------------------------------------------------------------------------------------------------------------------------|---|
| <b>C</b> Goodnight <b>F</b> ladies, we're <b>1/2C</b> goin' to <b>1/2G</b> leave you <b>C</b> now                                                                                                                                                                        |   |
| Merrily we roll along, G roll along, C roll along                                                                                                                                                                                                                        |   |
| Merrily we roll along $\mathbf{G}$ o'er the dark blue $\mathbf{C}$ sea                                                                                                                                                                                                   |   |
| <ul> <li>C Farewell   ladies,   farewell G ladies</li> <li>C Farewell F ladies, we're 1/2 C goin' to 1/2 G leave you C now</li> <li>Merrily we   roll along, G roll along, C roll along</li> </ul>                                                                       |   |
| Merrily we roll along <b>G</b> o'er the dark blue <b>C</b> sea                                                                                                                                                                                                           |   |
| <ul> <li>C Sweet dreams   ladies,   sweet dreams G ladies</li> <li>C Sweet dreams F ladies, we're 1/2C goin' to 1/2G leave you C nov</li> <li>Merrily we   roll along, G roll along, C roll along</li> <li>Merrily we   roll along G o'er the dark blue C sea</li> </ul> | V |