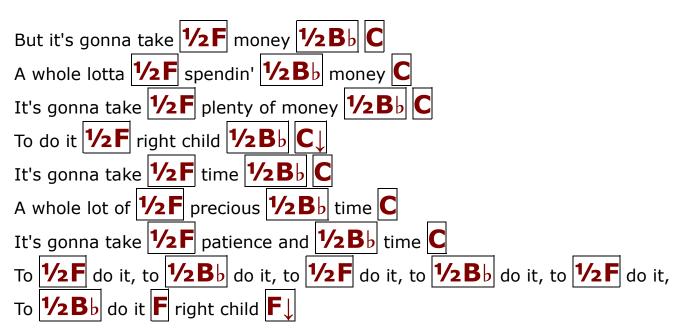

## Repeat Chorus

```
But it's gonna take 1/2 F money 1/2 Bb C

A whole lotta 1/2 F spendin' 1/2 Bb money C

It's gonna take 1/2 F plenty of money 1/2 Bb C

To do it 1/2 F right child 1/2 Bb C

It's gonna take 1/2 F time 1/2 Bb C

A whole lot of 1/2 F precious 1/2 Bb time C

It's gonna take 1/2 F patience and 1/2 Bb time C

To 1/2 F do it, to 1/2 Bb do it, to 1/2 F do it, to 1/2 Bb do it, to 1/2 F do it,

To 1/2 Bb do it F right F

I got my mind Dm set A7 on Dm you

A whole lotta 1/2 F spending 1/2 Bb money C

It's gonna take 1/2 F plenty of money 1/2 Bb C

To do it right 1/2 F child 1/2 Bb C

It's gonna take 1/2 F time 1/2 Bb C

A whole lot of 1/2 F precious 1/2 Bb time C

It's gonna take 1/2 F patience and 1/2 Bb time C

To 1/2 F do it, to 1/2 Bb do it, to 1/2 F do it, to 1/2 Bb do it, to 1/2 F do it, to 1/2 Bb d
```

Mon Dec 16 2019 06:49:30 GMT-0500 (Eastern Standard Time) - For non-commercial educational use.