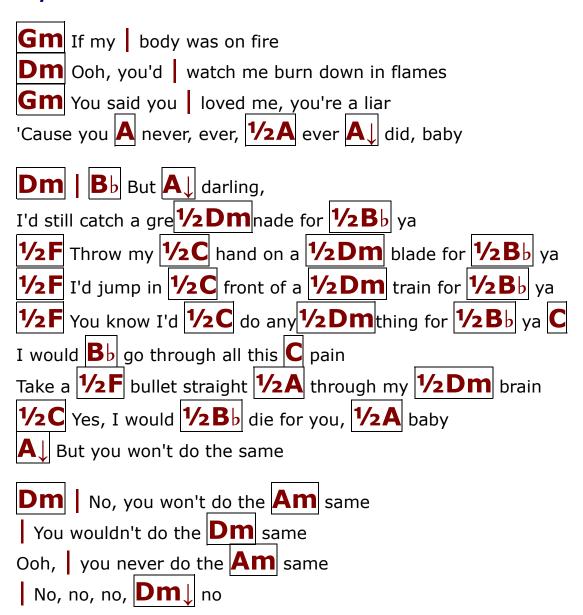

## Chorus

I'd catch a gre 1/2 Dm nade for 1/2 Bb ya

1/2 F Throw my 1/2 C hand on a 1/2 Dm blade for 1/2 Bb ya

1/2 F I'd jump in 1/2 C front of a 1/2 Dm train for 1/2 Bb ya

1/2 F You know I'd 1/2 C do any 1/2 Dm thing for 1/2 Bb ya C

I would Bb go through all this C pain

Take a 1/2 F bullet straight 1/2 A through my 1/2 Dm brain

1/2 C Yes, I would 1/2 Bb die for you, 1/2 A baby

A But you won't do the same

Dm | Am No, no, no, no | Dm Black, black, black and blue, | beat me 'til I'm numb