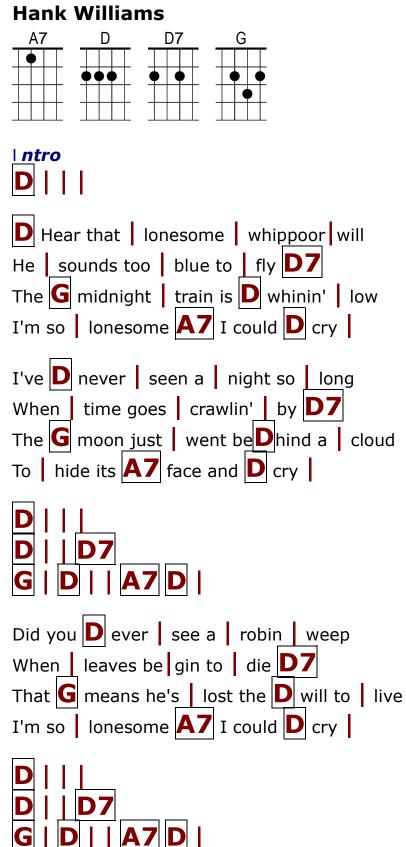

# I'm So Lonesome I Could Cry

Tue Dec 17 2019 11:56:05 GMT-0500 (Eastern Standard Time) - For non-commercial educational use.