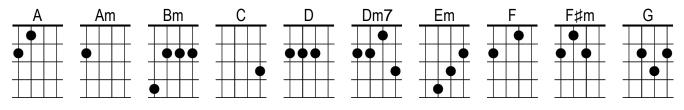

## Haven't Met You Yet

## Michael Bublé







I've broken my 1/2 Am heart so many 1/2 G times I stop C keepin' track

Talk myself **F** in, I talk myself **Dm7** out

I get all worked 1/2 Am up and then I 1/2 G let myself Dm7 down

I tried so very **Em** hard <u>not</u> to lose it

Dm7 I came up with a G million excuses

Dm7 I thought I Em thought of every possibili Fty

G And I know some 1/2 Dm7 day that it'll 1/2 G all turn C out

You'll make me 1/2 Dm7 work so we can 1/2 G work to work it Am out

And I 1/2 Dm7 promise you 1/2 G kid that I'll 1/2 Am give so much 1/2 Em more than I F get

I G↓ just haven't met you C yet F Dm7 1/2Am 1/2G

C I might have to F wait, I'll never give Dm7 up

I guess it's half 1/2 Am timin' and the 1/2 G other half's C luck

Wherever you **F** are, whenever it's **Dm7** right

You come out of 1/2 Am