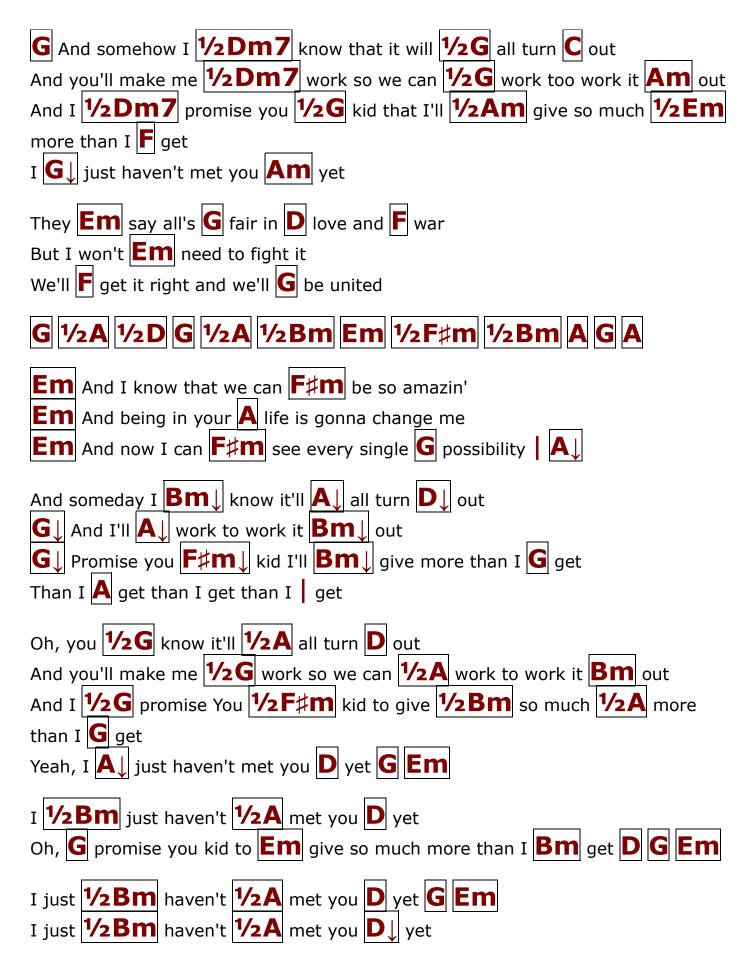

## Haven't Met You Yet

## Michael Bublé

I've broken my 1/2 Am heart so many 1/2 G times I stop C keepin' track

Talk myself **F** in, I talk myself **Dm7** out

I get all worked 1/2 Am up and then I 1/2 G let myself Dm7 down

I tried so very **Em** hard <u>not</u> to lose it

Dm7 I came up with a G million excuses

Dm7 I thought I Em thought of every possibili Fty

G And I know some 1/2 Dm7 day that it'll 1/2 G all turn C out

You'll make me 1/2 Dm7 work so we can 1/2 G work to work it Am out

And I 1/2 Dm7 promise you 1/2 G kid that I'll 1/2 Am give so much 1/2 Em more than I F get

I G↓ just haven't met you C yet F Dm7 1/2Am 1/2G

C I might have to F wait, I'll never give Dm7 up

I guess it's half 1/2 Am timin' and the 1/2 G other half's C luck

Wherever you **F** are, whenever it's **Dm7** right

You come out of 1/2 Am nowhere and 1/2 G into my Dm7 life

And I know that we can **Em** be so amazin'

Dm7 And baby, your G love is gonna change me

Dm7 And now I can Em see every possibili Fty