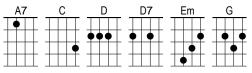

## G

| Verse                                                                                                                           |
|---------------------------------------------------------------------------------------------------------------------------------|
| G I'm Henry the eighth I am, C Henry the eighth I G am, I am                                                                    |
| I got married to the   widow next door, A7 she's been married seven D times                                                     |
| before                                                                                                                          |
| And $\mathbf{G}$ every one was an $\mathbf{D}$ 'Enery, she $\mathbf{C}$ wouldn't have a Willy or a $\mathbf{D}$ Sam ( <i>No</i> |
| Sam)                                                                                                                            |
| I'm 'er 1/2G eighth old 1/2D man named 1/2C 'Ene1/2Emry, 1/2A7 Henry the                                                        |
| 1/2D7 eighth I G↓ am                                                                                                            |
|                                                                                                                                 |

## **Repeat Verse**

| 1/2G 1/2D 1/2C 1/2Em 1/2A7 1/2D7 G↓                                                                             |
|-----------------------------------------------------------------------------------------------------------------|
| <b>G</b> I'm Henry the eighth I am, <b>C</b> Henry the eighth I <b>G</b> am, I am                               |
| I got married to the widow next door, A7 she's been married seven D times                                       |
| before                                                                                                          |
| And <b>G</b> every one was an <b>D</b> 'Enery, she <b>C</b> wouldn't have a Willy or a <b>D</b> Sam ( <i>No</i> |
| Sam)                                                                                                            |
| I'm 'er 1/2G eighth old 1/2D man named 1/2C 'Ene 1/2Em ry, 1/2A7 Henry the                                      |
| 1/2 D7 eighth I G am                                                                                            |
| G H-E- N-R-Y, I 'Enery, Em 'Enery, 1/2G 'Enery the 1/2D Eighth I 1/2G am, I                                     |
| <b>1/2 Em</b> am                                                                                                |
| <b>1/2A7</b> Enery the <b>1/2D7</b> Eighth $G \downarrow$ I am                                                  |
| MyUke.ca 2023-04-03 14:27:54 (DEECFADFEBACDDDFBB) - For non-commercial educational use.                         |