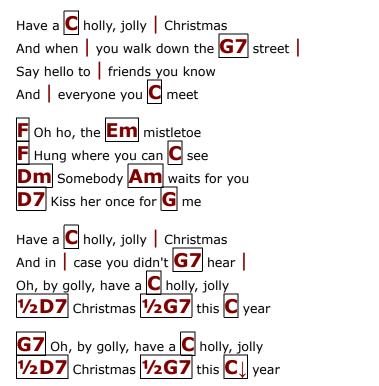

Say hello to friends you know

And | everyone you C meet

F Oh ho, the Em mistletoe

Hung where you can C see

Dm Somebody Am waits for you

**D7** Kiss her once for **G** me

Have a C holly, jolly Christmas

And in case you didn't **G7** hear

Oh, by golly, have a holly, jolly

1/2 D7 Christmas 1/2 G7 this C year

Have a C holly, jolly | Christmas,

It's the | best time of the **G7** year |

I don't know if there'll be snow

But I have a cup of C cheer