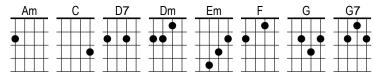

Say hello to friends you know

And | everyone you C meet

F Oh ho, the Em mistletoe

Hung where you can C see

Dm Somebody Am waits for you

**D7** Kiss her once for **G** me

Have a C holly, jolly Christmas

And in case you didn't **G7** hear

Oh, by golly, have a holly, jolly

1/2 D7 Christmas 1/2 G7 this C year

Have a C holly, jolly | Christmas,

It's the | best time of the **G7** year |

I don't know if there'll be snow

But I have a cup of C cheer