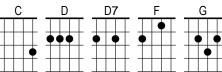

## I'm Into Something Good

**Herman's Hermits** 

## 1/2C 1/2F 1/2C 1/2F x2

 $\frac{1}{2C}$ Woke up this $\frac{1}{2F}$  mornin' $\frac{1}{2C}$  feelin' $\frac{1}{2F}$  fine $\frac{1}{2C}$ There's somethin' $\frac{1}{2F}$  special C on my mindFLast night I met a new | girl in the neighbor C hood, whoa, | yeahGSomethin' tells me FI'm into something $\frac{1}{2C}$  good(Somethin' $\frac{1}{2F}$  tells me $\frac{1}{2C}$  I'm into $\frac{1}{2F}$  somethin'

 1/2C
 She's the kind of
 1/2F
 girl who's
 1/2C
 not too
 1/2F
 shy

 And
 1/2C
 I can
 1/2F
 tell I'm
 C
 her kind of guy

 F
 She danced close to
 me like I hoped she
 C
 would

 (She danced with me like I
 hoped she would)
 Model
 G

 Somethin' tells me
 F
 I'm into something
 1/2C
 good

 (Somethin'
 1/2F
 tells me
 1/2C
 I'm into
 1/2F
 somethin')

G We only danced for a minute or two
But then she 1/2C stuck close to 1/2F me the C whole night through
G Can I be fallin' in love
D She's everything I've been 1/2D7 dreamin' G of
(She's everything I've been 1/2D7 dreamin' 1/2G of)
1/2C I walked her 1/2F home and she 1/2C held my 1/2F hand
I 1/2C knew it couldn't 1/2F be just a C one-night stand

So **F** I asked to see her next | week and she told me I **C** could (*I asked to see her and she* | *told me I could*) **G** Somethin' tells me **F** I'm into something 1/2 **C** good

(Somethin' 1/2F tells me 1/2C I'm into 1/2F somethin')

(1/2C Somethin' 1/2F tells me 1/2C I'm into 1/2F somethin') G | | | <sup>1</sup>/<sub>2</sub>C <sup>1</sup>/<sub>2</sub>F <sup>1</sup>/<sub>2</sub>C <sup>1</sup>/<sub>2</sub>F G | <sup>1</sup>/<sub>2</sub>D <sup>1</sup>/<sub>2</sub>D7 G 1/2C I walked her 1/2F home and she 1/2C held my 1/2F hand I 1/2C knew it couldn't 1/2F be just a C one-night stand So **F** I asked to see her next week and she told me I **C** could (I asked to see her and she | told me I could) G Somethin' tells me F I'm into something 1/2C good (Somethin' 1/2F tells me 1/2C I'm into 1/2F somethin') G Somethin' tells me F I'm into something 1/2C good (Somethin' 1/2 F tells me 1/2 C I'm into 1/2 F somethin') G Somethin' tells me F I'm into something 1/2C good (Somethin' 1/2F tells me 1/2C I'm into 1/2F somethin') To something **G** good, oh **F** yeah, something **1/2C** good (Somethin' 1/2 F tells me 1/2 C I'm into 1/2 F somethin') To something **G** good, oh **F** yeah, something **C** good