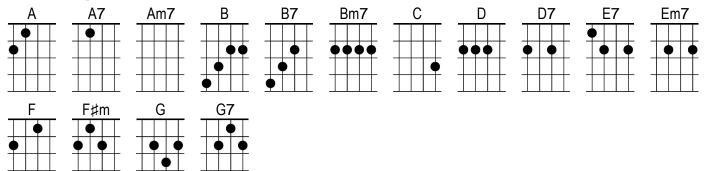

## **Nat King Cole**

G "L" is Em7 for the way you Am7 look at D7 me

Am7 "O" is D7 for the only G one I | see

G7 "V" is | very, very C extra ordinary

A "E" is A7 even more than D anyone that nC you adore can

G Love, is Em7 all that I can Am7 give to D7 you

Am7 Love, is D7 more than just a G game for | two

G7 Two, in | love can make it C take my heart and | please don't break it

G Love, was D7 made for me and G you |

G Em7 Am7 D7 Am7 D7 G | G7 | C | G D7 G |

A "L" is F♯m for the way you Bm7 look at E7 me
Bm7 "O" is E7 for the only A one I | see
A7 "V" is | very, very D extra ordinary
B "E" is B7 even more than E7↓ anyone that nc you adore can

A Love, is F#m all that I can Bm7 give to E7 you

Bm7 Love, is E7 more than just a A game for | two

A7 Two, in | love can make it D take my heart and | please don't break it

A Love, was E7 made for me and A you |