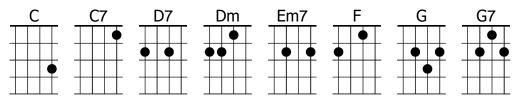

## **Traditional**

- C Lavender G blue, dilly, dilly
- F Lavender C green
- $\overline{\mathsf{F}}$  If I were  $\overline{\mathsf{D7}}$  king, dilly, dilly
- **G7** I'd need a | queen
- C Who told me G so, dilly, dilly
  - Who told me f C so
- F I told my Cself, dilly, dilly
- 1/2 Dm I 1/2 G7 told me 1/2 C so 1/2 C7
- If your **F** dilly, dilly heart
- Feels a dilly, dilly way
- And **Em7** if you answer, | "Yes"
- In a **G** pretty little church
- On a dilly, dilly day
- $\mathbf{D7}\downarrow$  You'll be wed in a  $\mathbf{G7}\downarrow$  dilly, dilly dress of
- C Lavender G blue, dilly, dilly
- F Lavender C green
- F Then I'll be C king, dilly, dilly
- Dm And you'll G7 be my C queen 1/2F 1/2G7