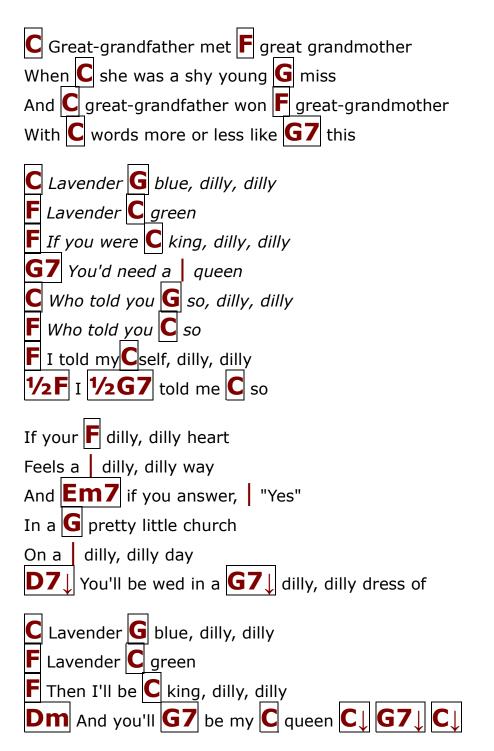

## **Traditional**

- C Lavender G blue, dilly, dilly
- F Lavender C green
- $\overline{\mathsf{F}}$  If I were  $\overline{\mathsf{D7}}$  king, dilly, dilly
- **G7** I'd need a | queen
- C Who told me G so, dilly, dilly
  - Who told me f C so
- F I told my Cself, dilly, dilly
- 1/2 Dm I 1/2 G7 told me 1/2 C so 1/2 C7
- If your **F** dilly, dilly heart
- Feels a dilly, dilly way
- And **Em7** if you answer, | "Yes"
- In a **G** pretty little church
- On a dilly, dilly day
- $\mathbf{D7}\downarrow$  You'll be wed in a  $\mathbf{G7}\downarrow$  dilly, dilly dress of
- C Lavender G blue, dilly, dilly
- F Lavender C green
- F Then I'll be C king, dilly, dilly
- Dm And you'll G7 be my C queen 1/2F 1/2G7