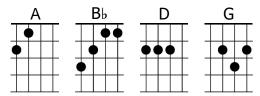

# **Elvis Presley**

- Little sister don't you

  Little sister don't you
- Little sister don't you **G** kiss me once or twice
- And say it's very nice and than you run
- A Little sister don't you 1/2 Bb do what your 1/2 A big sister D done
- Well, I D dated your big sister, and I took her to a show
- I went for some candy, a long came Jim Dandy
- And they **D**↓ snuck right out the door **D:DDDDDD**-

### Chorus

- nc Little sister don't you
- Little sister don't you
- Little sister don't you G kiss me once or twice
- And say it's very nice and than you run
- A Little sister don't you 1/2 Bb do what your 1/2 A big sister D done
- Every time I see your sister, well she's got somebody new She's mean and she's evil like that little ol' boll weevel
- Guess I'll D try my luck with you D:DDDDDD-