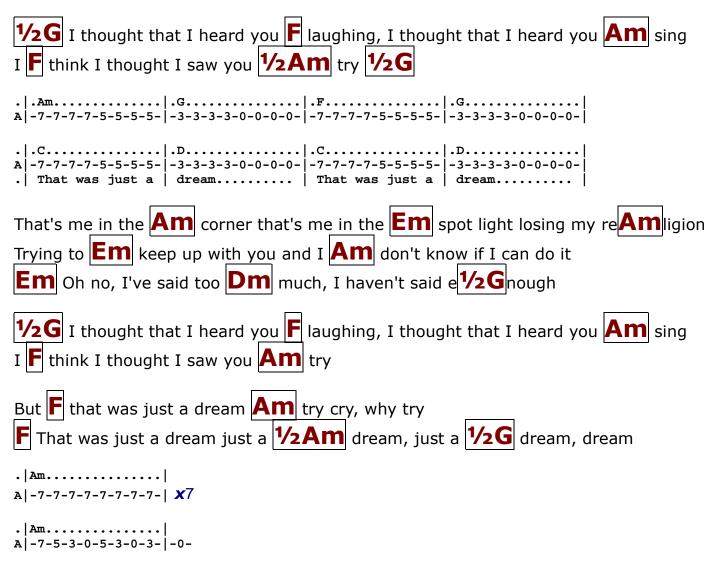

## **Losing My Religion** REM Am Dm Em Intro F Am F 1/2Am or $||_{2} = ||_{2} = ||_{2} = ||_{2} = ||_{2} = ||_{2} = ||_{2} = ||_{2} = ||_{2} = ||_{2} = ||_{2} = ||_{2} = ||_{2} = ||_{2} = ||_{2} = ||_{2} = ||_{2} = ||_{2} = ||_{2} = ||_{2} = ||_{2} = ||_{2} = ||_{2} = ||_{2} = ||_{2} = ||_{2} = ||_{2} = ||_{2} = ||_{2} = ||_{2} = ||_{2} = ||_{2} = ||_{2} = ||_{2} = ||_{2} = ||_{2} = ||_{2} = ||_{2} = ||_{2} = ||_{2} = ||_{2} = ||_{2} = ||_{2} = ||_{2} = ||_{2} = ||_{2} = ||_{2} = ||_{2} = ||_{2} = ||_{2} = ||_{2} = ||_{2} = ||_{2} = ||_{2} = ||_{2} = ||_{2} = ||_{2} = ||_{2} = ||_{2} = ||_{2} = ||_{2} = ||_{2} = ||_{2} = ||_{2} = ||_{2} = ||_{2} = ||_{2} = ||_{2} = ||_{2} = ||_{2} = ||_{2} = ||_{2} = ||_{2} = ||_{2} = ||_{2} = ||_{2} = ||_{2} = ||_{2} = ||_{2} = ||_{2} = ||_{2} = ||_{2} = ||_{2} = ||_{2} = ||_{2} = ||_{2} = ||_{2} = ||_{2} = ||_{2} = ||_{2} = ||_{2} = ||_{2} = ||_{2} = ||_{2} = ||_{2} = ||_{2} = ||_{2} = ||_{2} = ||_{2} = ||_{2} = ||_{2} = ||_{2} = ||_{2} = ||_{2} = ||_{2} = ||_{2} = ||_{2} = ||_{2} = ||_{2} = ||_{2} = ||_{2} = ||_{2} = ||_{2} = ||_{2} = ||_{2} = ||_{2} = ||_{2} = ||_{2} = ||_{2} = ||_{2} = ||_{2} = ||_{2} = ||_{2} = ||_{2} = ||_{2} = ||_{2} = ||_{2} = ||_{2} = ||_{2} = ||_{2} = ||_{2} = ||_{2} = ||_{2} = ||_{2} = ||_{2} = ||_{2} = ||_{2} = ||_{2} = ||_{2} = ||_{2} = ||_{2} = ||_{2} = ||_{2} = ||_{2} = ||_{2} = ||_{2} = ||_{2} = ||_{2} = ||_{2} = ||_{2} = ||_{2} = ||_{2} = ||_{2} = ||_{2} = ||_{2} = ||_{2} = ||_{2} = ||_{2} = ||_{2} = ||_{2} = ||_{2} = ||_{2} = ||_{2} = ||_{2} = ||_{2} = ||_{2} = ||_{2} = ||_{2} = ||_{2} = ||_{2} = ||_{2} = ||_{2} = ||_{2} = ||_{2} = ||_{2} = ||_{2} = ||_{2} = ||_{2} = ||_{2} = ||_{2} = ||_{2} = ||_{2} = ||_{2} = ||_{2} = ||_{2} = ||_{2} = ||_{2} = ||_{2} = ||_{2} = ||_{2} = ||_{2} = ||_{2} = ||_{2} = ||_{2} = ||_{2} = ||_{2} = ||_{2} = ||_{2} = ||_{2} = ||_{2} = ||_{2} = ||_{2} = ||_{2} = ||_{2} = ||_{2} = ||_{2} = ||_{2} = ||_{2} = ||_{2} = ||_{2} = ||_{2} = ||_{2} = ||_{2} = ||_{2} = ||_{2} = ||_{2} = ||_{2} = ||_{2} = ||_{2} = ||_{2} = ||_{2} = ||_{2} = ||_{2} = ||_{2} = ||_{2} = ||_{2} = ||_{2} = |$ A|-5-7-5-0-1 1/2F F | A|-5-7-5-0-1 1/2Am 1/2 G Oh, Am life is bigger Em it's bigger than you and you are Am not me The lengths that I will **Em** go to the distance in your **Am** eyes **Em** Oh no, I've said too **Dm** much I set it **G** up That's me in the Am corner, that's me in the Em spot light losing my reAm ligion Trying to **Em** keep up with you and I **Am** don't know if I can do it Em Oh no, I've said too Dm much I haven't said e 1/2 G nough <sup>1</sup>∕₂G I thought that I heard you F laughing, I thought that I heard you Am sing I **F** think I thought I saw you **1/2Am** try 1/2 G Every Am whisper every waking Em hour I'm choosing my con Am fessions Trying to **Em** keep an eye on you, like a **Am** hurt lost and blinded fool, fool Em Oh no, I've said too Dm much I set it G up Consider **Am** this, consider this the **Em** hint of the century Consider Am this, the slip, Em that brought me to my knees failed Am What if all these fantasies come Em flailing around Now I've **Dm** said, too **1/2G** much