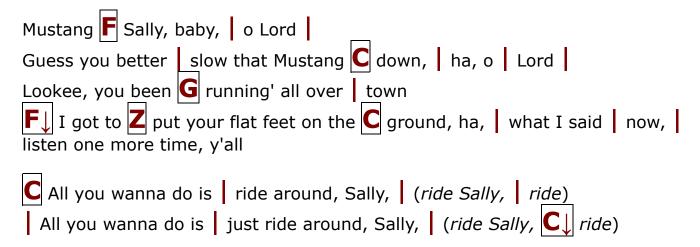

## **Wilson Pickett**

- Mustang C Sally, guess you better slow your Mustang down
  Oh Lord, what I said now,
  Mustang F Sally, now baby, oh Lord
  Guess you better slow your Mustang C down, ha, o yeah
  You been a G runnin' all over the town, now
  F I guess I have to Z put your flat feet on the C ground, ha, what I said now, listen,
- All you wanna do is | ride around, Sally, | (ride Sally, | ride)
  All you wanna do is | ride around, Sally, | (ride Sally, | ride)
  All you wanna do is | ride around, Sally, | (ride Sally, | ride)
  All you wanna do is | ride around, Sally, | (ride Sally, | ride)
- G One of these early | mornings, hey

  F You gonna be Z wipin' your weepin' C eyes, ha, | what I | said now |
- C I bought you a brand new | Mustang
- A nineteen sixty- five, ha
- Now you comin' 'round signifyin' woman,
- You don't wanna let me ride