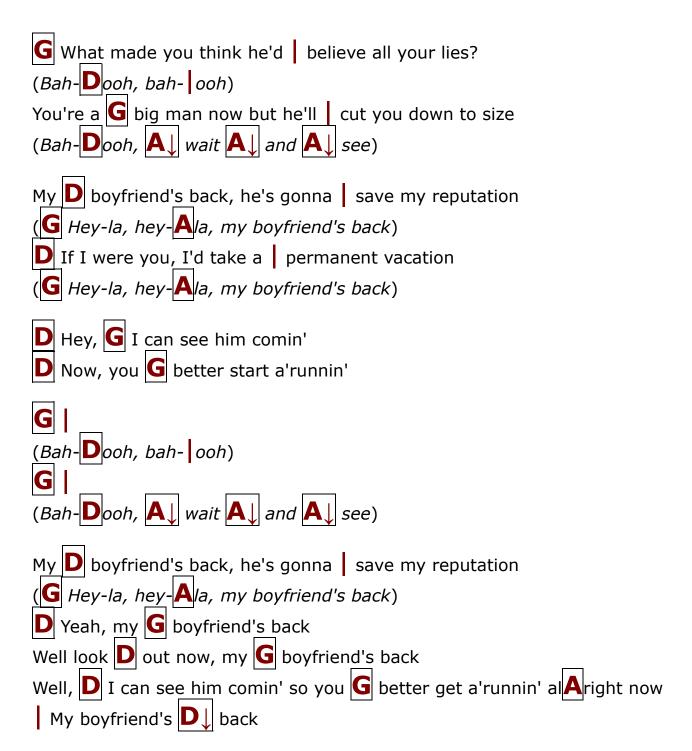

## My Boyfriend's Back

## The Angels

- My D boyfriend's back and you're gonna be in trouble
- (G Hey-la, hey-Ala, my boyfriend's back)
- When you see him comin', better cut out on the double
- (G Hey-la, hey-Ala, my boyfriend's back)
- **D** You been spreading lies that I was untrue
- (G Hey-la, hey-Ala, my boyfriend's back)
- D So look out now 'cause he's comin' after you
- (G Hey-la, hey-Ala, my boyfriend's back)
- D Hey, he G knows what you been tryin'
- D And, he G knows that you been lyin'
- He's been gone for such a long time
- (**G** Hey-la, hey-**A**la, my boyfriend's back)
- Now he's back and things'll be fine
- (**G** Hey-la, hey-**A**la, my boyfriend's back)
- You're gonna be sorry you were ever born
- (**G** Hey-la, hey-**A**la, my boyfriend's back)
- Cause he's kinda big and he's awful strong
- (G Hey-la, hey-Ala, my boyfriend's back)
- D Hey, he G knows I wasn't cheatin'
- Now, you're **G** gonna get a beatin'