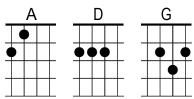

## My Boyfriend's Back

## The Angels

- My D boyfriend's back and you're gonna be in trouble
- (G Hey-la, hey-Ala, my boyfriend's back)
- When you see him comin', better cut out on the double
- (G Hey-la, hey-Ala, my boyfriend's back)
- **D** You been spreading lies that I was untrue
- (G Hey-la, hey-Ala, my boyfriend's back)
- D So look out now 'cause he's comin' after you
- (G Hey-la, hey-Ala, my boyfriend's back)
- D Hey, he G knows what you been tryin'
- D And, he G knows that you been lyin'
- He's been gone for such a long time
- (**G** Hey-la, hey-**A**la, my boyfriend's back)
- Now he's back and things'll be fine
- (**G** Hey-la, hey-**A**la, my boyfriend's back)
- You're gonna be sorry you were ever born
- (**G** Hey-la, hey-**A**la, my boyfriend's back)
- Cause he's kinda big and he's awful strong
- (G Hey-la, hey-Ala, my boyfriend's back)
- D Hey, he G knows I wasn't cheatin'
- Now, you're **G** gonna get a beatin'