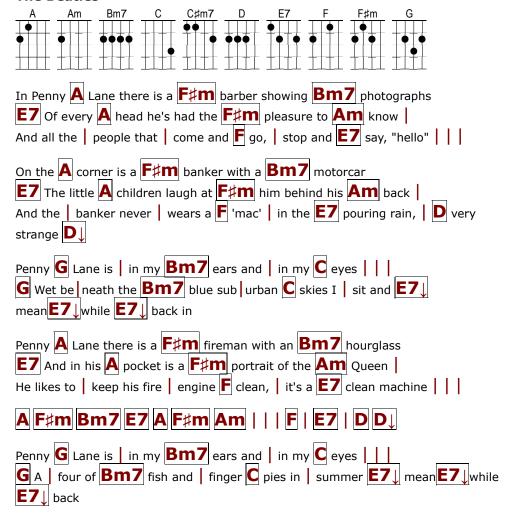

## **Penny Lane**

The Beatles

| Behind the A shelter in the F#m middle of a Bm7 roundabout                                                                                                                                                                                                                                                                                                                                   |
|----------------------------------------------------------------------------------------------------------------------------------------------------------------------------------------------------------------------------------------------------------------------------------------------------------------------------------------------------------------------------------------------|
| E7 A pretty A nurse is selling F#m poppies from a Am tray                                                                                                                                                                                                                                                                                                                                    |
| And though she   feels as if she's   in a   F play,   she is   E7 anyway                                                                                                                                                                                                                                                                                                                     |
| Penny $\blacksquare$ Lane, the barber $\blacksquare$ shaves another $\blacksquare$ customer $\blacksquare$ We see the $\blacksquare$ banker sitting $\blacksquare$ waiting for a $\blacksquare$ trim $\blacksquare$ And the $\blacksquare$ fireman $\blacksquare$ rushes $\blacksquare$ in $\blacksquare$ from the $\blacksquare$ 7 pouring rain, $\blacksquare$ very strange $\blacksquare$ |
| Penny G Lane is   in my Bm7 ears and   in my C eyes       G There be neath the Bm7 blue sub urban C skies I   sit and E7 while E7 back                                                                                                                                                                                                                                                       |
| Penny A Lane is   in my C#m7 ears and   in my D eyes        A There be neath the C#m7 blue sub urban D skies   A   Penny Lane A                                                                                                                                                                                                                                                              |