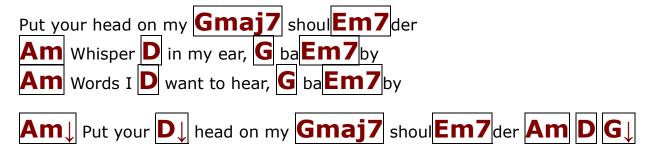

## **Paul Anka**

- Put your head on my **Gmaj7** shoul**Em7** der **Am** Hold me **D** in your arms, **G** ba**Em7** by
- Am Squeeze me, D oh, so tight, G show Em7 me
- Am That you D love me, G too C G
- Put your lips next to **Gmaj7** mine, **Em7** dear, **Am** Won't you **D** kiss me once, **G** ba **Em7** by?
- Am Just a D kiss goodnight, an' G may Em7 be
  Am You and D I will fall in G love C G G7
- People | say that G love's a | game
- A D game you | just can't G win
- If **F**#m there's a | way, I'll **Bm** find it some day, And **A7** then this | fool will rush **D** in | **D7** |
- Put your head on my **Gmaj7** shoul**Em7**der
- Am Whisper D in my ear, G ba Em 7 by
- Am Words I D want to hear, G tell Em7 me
- Am Tell me D that you love me, G too C G7