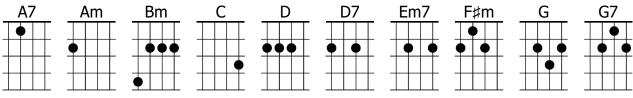

## **Paul Anka**

- Put your head on my **Gmaj7** shoul**Em7** der **Am** Hold me **D** in your arms, **G** ba**Em7** by
- Am Squeeze me, D oh, so tight, G show Em7 me
- Am That you D love me, G too C G
- Put your lips next to **Gmaj7** mine, **Em7** dear, **Am** Won't you **D** kiss me once, **G** ba **Em7** by?
- Am Just a D kiss goodnight, an' G may Em7 be
  Am You and D I will fall in G love C G G7
- People | say that G love's a | game
- A D game you | just can't G win
- If **F**#m there's a | way, I'll **Bm** find it some day, And **A7** then this | fool will rush **D** in | **D7** |
- Put your head on my **Gmaj7** shoul**Em7**der
- Am Whisper D in my ear, G ba Em 7 by
- Am Words I D want to hear, G tell Em7 me
- Am Tell me D that you love me, G too C G7