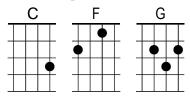

## Sam Hall

## **Johnny Cash**







I 
$$\perp$$
 killed a man, they said, so they **G** said



| Then the C Sheriff, he came to, he came to                          |
|---------------------------------------------------------------------|
| Ah, yeah, the Sheriff, he came $to$ , he came $to$                  |
| The C Sheriff, he come to an he F said, "Sam, how are you?"         |
| An I 1/2C said, "Well, Sheriff, how are 1/2G you. Damn your C eyes" |
| My C name is Samuel, Samu el                                        |
| Myname is Samuel, Samu Gel                                          |
| My C name is Samuel, an' I'll F see you all in hell                 |
| An' I'll 1/2C see you all in 1/2G hell. Damn your 1/2C eyes" C      |

Thu Jun 18 2020 06:59:19 GMT-0400 (Eastern Daylight Time) - For non-commercial educa