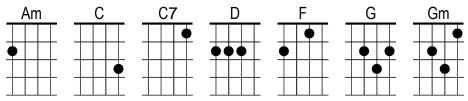

## Instrumental He's C making a list, he's 1/2 F checkin' it 1/2 G twice He's C gonna find out who's 1/2 F naughty or 1/2 G nice Santa Claus is **1/2F** comin' to **1/2G** town Santa Claus is 1/2 F comin' to 1/2 G town 1/2C Santa 1/2Am Claus is 1/2F comin' 1/2G to C town C7 He **1/2Gm** sees you **1/2C** when you're **F** sleepin' He 1/2 Gm knows when 1/2 C you're a F wake He D knows if you've been bad or good You G better be good for goodness nc sake, You'd C better watch out, you'd 1/2 F better not 1/2 G cry You'd C better not pout, I'm 1/2 F tellin' you 1/2 G why C Santa Claus is 1/2 F comin' to 1/2 G town Santa Claus is $\frac{1}{2}$ Comin' to $\frac{1}{2}$ town 1/2 C Santa 1/2 Am Claus is 1/2 F comin' 1/2 G to... C 1/2 F 1/2 G 1/2F 1/2G x3 C Santa Claus is 1/2 F comin' to 1/2 G town x11 $\downarrow$ Santa Claus is $\mathbf{F}\downarrow$ com $\mathbf{F}\downarrow$ in' to $\mathbf{G}\downarrow$ town $\mathbf{G}\downarrow\downarrow$