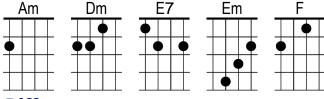

# **Secret Agent Man**

## **Johnny Rivers**



#### Riff

### Intro - Play Riff x3 (instead of x2)

Am There's a man who Dm leads a life of Am danger

To everyone he meets, he stays a E7 stranger

With Am every move he makes an Dm other chance he takes

Am Odds are he won't Dm live to see to Am morrow Am

#### **Chorus**

Secret **Em** agent **Am** man, secret **Em** agent **Am** man

They've **F** given you a | number and | taken 'way your **Am/Riff** name | |

Be Am ware of pretty Dm faces that you Am find |

A | pretty face can | hide an evil E7 mind |

Oh, be Am careful what you | say or you'll Dm give yourself a | way

Am Odds are you won't Dm live to see to Am morrow Am \

### Repeat Chorus

Am Swinging on the Dm Riviera Am one day And then | layin' in the | Bombay alley E7 next day
Oh, no you Am let the wrong word | slip while