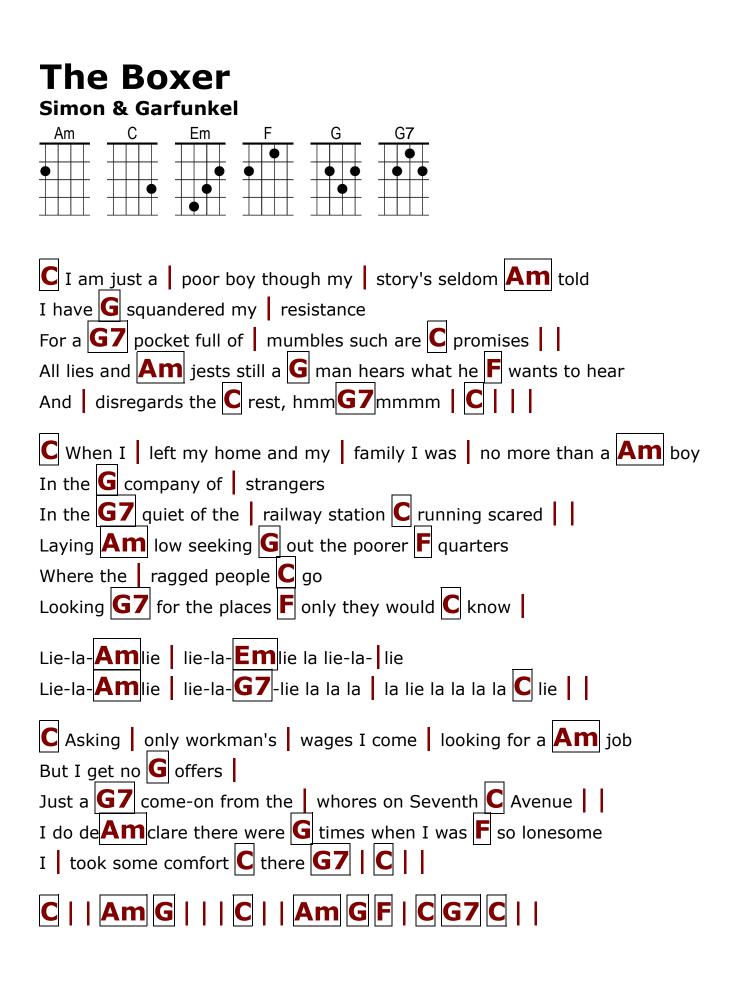

# Simon & Garfunkel Anthology

## The 59th Street Bridge Song

## Simon & Garfunkel







Wed Dec 11 2019 09:46:17 GMT-0500 (Eastern Standard Time) - For non-commercial educational use.





Fri Dec 13 2019 06:07:02 GMT-0500 (Eastern Standard Time) - For non-commercial educational use.

## Cecilia Simon & Garfunkel









Sat Dec 14 2019 05:52:26 GMT-0500 (Eastern Standard Time) - For non-commercial educational use.

## El Condor Pasa (If I Could)

### Simon & Garfunkel



ntro

7---5-2--0----0-2-|-7---5-7-5-2--0----0-2---7---10---7-

#### Em tremelo tremelo

f nc I'd rather be a sparrow than a f G snail Yes, I would, if I could, I surely **Em** would, mmm- mmm I'd rather be a hammer than a G nail Yes, I would, if I only could, I surely **Em** would, mmm- mmm ACway, I'd rather sail a way Like a  $\mathbf{G}$  swan that's here and  $\mathbf{I}$  gone A C man gets tied up to the ground He gives the G world its saddest sound It's saddest **Em** sound, mmm- mmm I'd  $\mathbf