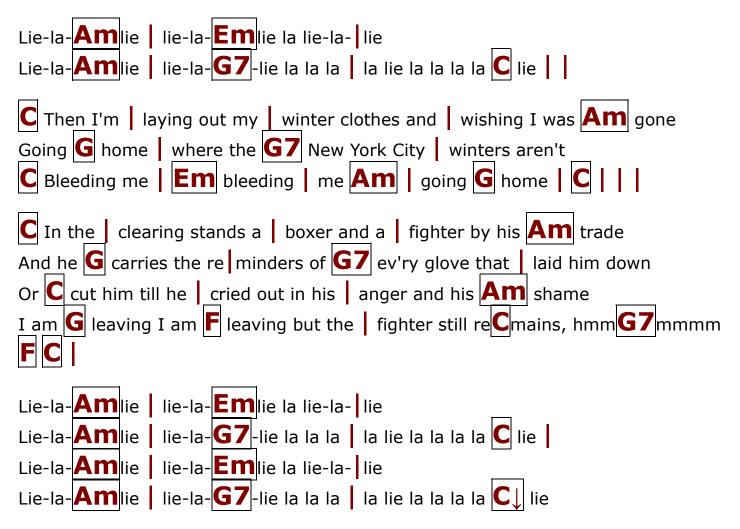

## Simon & Garfunkel

Wed Dec 11 2019 09:46:17 GMT-0500 (Eastern Standard Time) - For non-commercial educational use.

Fri Dec 13 2019 06:07:02 GMT-0500 (Eastern Standard Time) - For non-commercial educational use.