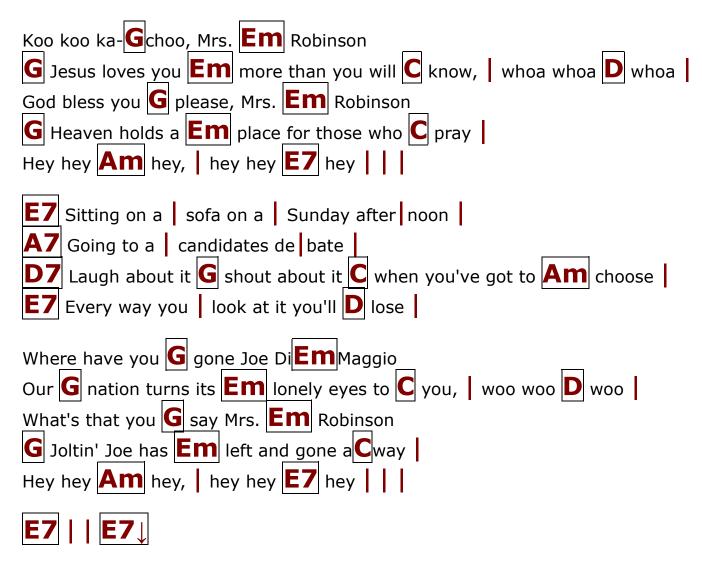

's saddest **Em** sound, mmm- mmm I'd  $\mathbf{Em}$  rather be a forest than a  $\mathbf{G}$  street Yes, I would, if I could, I surely **Em** would I'd rather feel the earth beneath my **G** feet Yes, I would, if I only could, I surely **Em** would I nstrumental

A $\mathbf{C}$ way, I'd rather sail a way Like a **G** swan that's here and gone A C man gets tied up to the ground He gives the  $\mathbf{G}$  world its saddest  $\mid$  sound It's saddest **Em** sound **Em** 

Sun Dec 15 2019 06:59:45 GMT-0500 (Eastern Standard Time) - For non-commercial educational use.

## **Homeward Bound**



Fri Aug 28 2020 06:40:34 GMT-0400 (Eastern Daylight Time) - For non-commercial educational use.





Tue Dec 17 2019 07:12:06 GMT-0500 (Eastern Standard Time) - For non-commercial educational use.





Thu Dec 19 2019 07:00:50 GMT-0500 (Eastern Standard Time) - For non-commercial educational use.

## Scarborough Fair



## **Dm** | |



Thu Jun 17 2021 06:46:59 GMT-0400 (Eastern Daylight Time) - For non-commercial educational use.





Sun Dec 22 2019 07:24:00 GMT-0500 (Eastern Standard Time) - For non-commercial educational use.