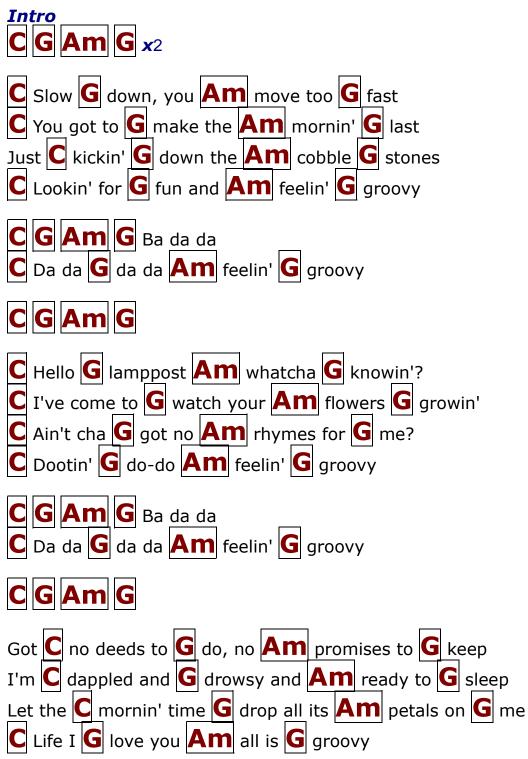

# Simon & Garfunkel Anthology

## The 59th Street Bridge Song

## Simon & Garfunkel







Wed Dec 11 2019 09:46:17 GMT-0500 (Eastern Standard Time) - For non-commercial educational use.





Fri Dec 13 2019 06:07:02 GMT-0500 (Eastern Standard Time) - For non-commercial educational use.

## Cecilia Simon & Garfunkel









Sat Dec 14 2019 05:52:26 GMT-0500 (Eastern Standard Time) - For non-commercial educational use.

## El Condor Pasa (If I Could)

### Simon & Garfunkel



ntro

7---5-2--0----0-2-|-7---5-7-5-2--0----0-2---7---10---7-

#### Em tremelo tremelo

f nc I'd rather be a sparrow than a f G snail Yes, I would, if I could, I surely **Em** would, mmm- mmm I'd rather be a hammer than a G nail Yes, I would, if I only could, I surely **Em** would, mmm- mmm ACway, I'd rather sail a way Like a  $\mathbf{G}$  swan that's here and  $\mathbf{I}$  gone A C man gets tied up t