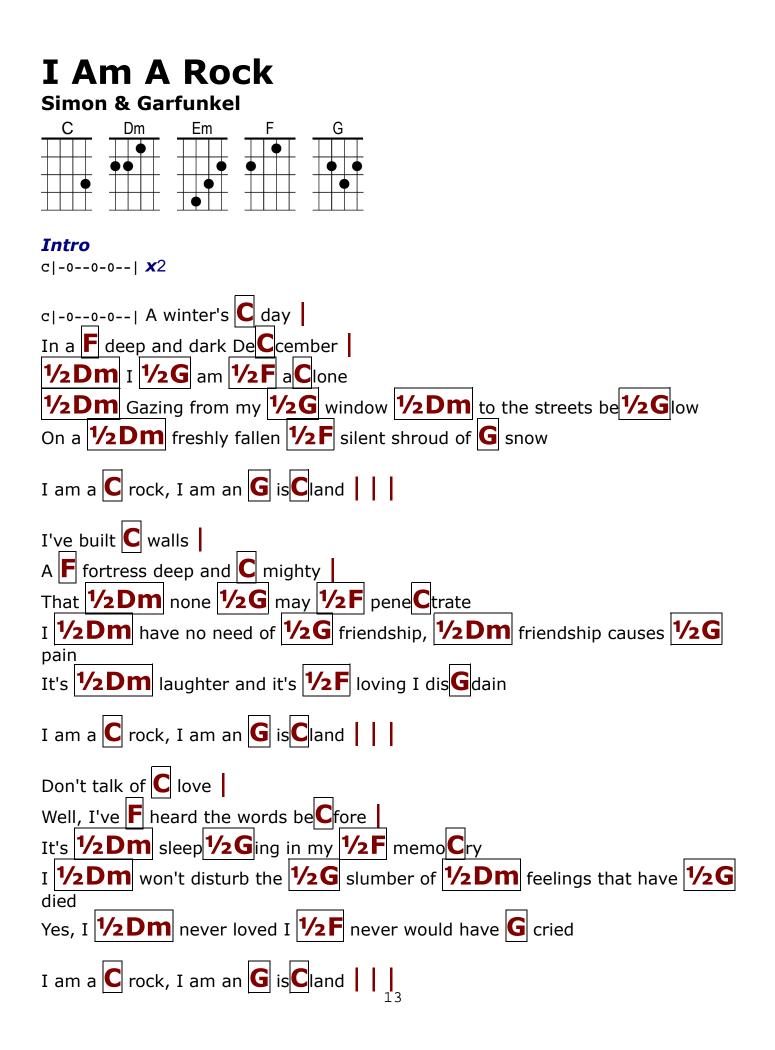

re and  $\mathbf{I}$  gone A C man gets tied up to the ground He gives the G world its saddest sound It's saddest **Em** sound, mmm- mmm I'd  $\mathbf{Em}$  rather be a forest than a  $\mathbf{G}$  street Yes, I would, if I could, I surely **Em** would I'd rather feel the earth beneath my **G** feet Yes, I would, if I only could, I surely **Em** would I nstrumental

A $\mathbf{C}$ way, I'd rather sail a way Like a **G** swan that's here and gone A C man gets tied up to the ground He gives the  $\mathbf{G}$  world its saddest  $\mid$  sound It's saddest **Em** sound **Em** 

Sun Dec 15 2019 06:59:45 GMT-0500 (Eastern Standard Time) - For non-commercial educational use.

## **Homeward Bound**



Fri Aug 28 2020 06:40:34 GMT-0400 (Eastern Daylight Time) - For non-commercial educational use.





Tue Dec 17 2019 07:12:06 GMT-0500 (Eastern Standard Time) - For non-commercial educational use.





Thu Dec 19 2019 07:00:50 GMT-0500 (Eastern Standard Time) - For non-commercial educational use.

## Scarborough Fair



## **Dm** | |



Thu Jun 17 2021 06:46:59 GMT-0400 (Eastern Daylight Time) - For non-commercial educational use.





Sun Dec 22 2019 07:24:00 GMT-0500 (Eastern Standard Time) - For non-commercial educational use.