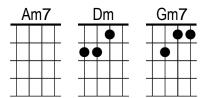

## Sade

```
1/2 Dm Diamond 1/2 Am7 life, 1/2 Gm7 1/2 Am7 1/2 Dm lover
1/2 Am7 boy 1/2 Gm7 1/2 Am7
1/2 Dm We move in 1/2 Am7 space with 1/2 Gm7 minimum 1/2 Am7
1/2 Dm City 1/2 Am7 lights 1/2 Gm7 1/2 Am7 and 1/2 Dm business
1/2 Am7 nights 1/2 Gm7 1/2 Am7
1/2 Dm you re 1/2 Am7 quire street 1/2 Gm7 car 1/2 Am7 desire for 1/2 Dm higher 1/2 Am7 heights 1/2 Gm7 1/2 Am7

Gm7 No place for Am7 beginners or sensitive Dm hearts Am7

Gm7 When senti Am7 ment is left to Dm chance Am7

Gm7 No place to be Am7 ending but somewhere to Dm start... no need
```

## Chorus

| He's a | 1/2 Dm | smooth ope | 1/2 Am7 | rator | 1/2 Gm7 | 1/2 Am7 | 1/2 Dm | Smooth | 1/2 Am7 | ope | 1/2 Gm7 | rator | 1/2 Am7 | 1/2 Dm | Smooth | 1/2 Am7 | ope | 1/2 Gm7 | tor | 1/2 Am7 | 1/2 Dm | Smooth | 1/2 Am7 | ope | 1/2 Gm7 | rator | 1/2 Am7 | 1/2 Dm | Coast to | 1/2 Am7 | coast, L. | 1/2 Gm7 | A. to Chi | 1/2 Am7 | cago, | 1/2 Dm | cross the | 1/2 Am7 | north and | 1/2 Gm7 | south, to Key | 1/2 Am7 | Largo, | 1/2 Dm | love for | 1/2 Am7 | sale | 1/2 Gm7 | 1/2 Am7 | 1/2

Gm7 Am7 Dm Am7 x2

## Repeat Chorus

| 1/2 Dm         | Smooth   | 1/2 <b>Am7</b>       | ope <mark>1/2 Gm7</mark>  | rator <mark>1/2Am7</mark> |
|----------------|----------|----------------------|---------------------------|---------------------------|
| 1/2 <b>D</b> m | Smooth   | ½ <b>Am7</b>         | opera <mark>1/2 Gm</mark> | 7 tor 1/2 Am 7            |
| 1/2 <b>D</b> m | Smooth   | 1/2 <b>Am7</b>       | ope <mark>1/2 Gm7</mark>  | rator <mark>1/2Am7</mark> |
| 1/2 <b>D</b> m | Smooth   | 1/2 <b>Am7</b>       | opera <mark>1/2 Gm</mark> | 7tor                      |
| 1/2 Dm         | Smooth   | 1/2 <b>Am7</b>       | ope <mark>1/2 Gm7</mark>  | rator <mark>1/2Am7</mark> |
| <b>Dm</b> ↓ s  | mooth op | era <mark>Am7</mark> | ↓tor                      |                           |