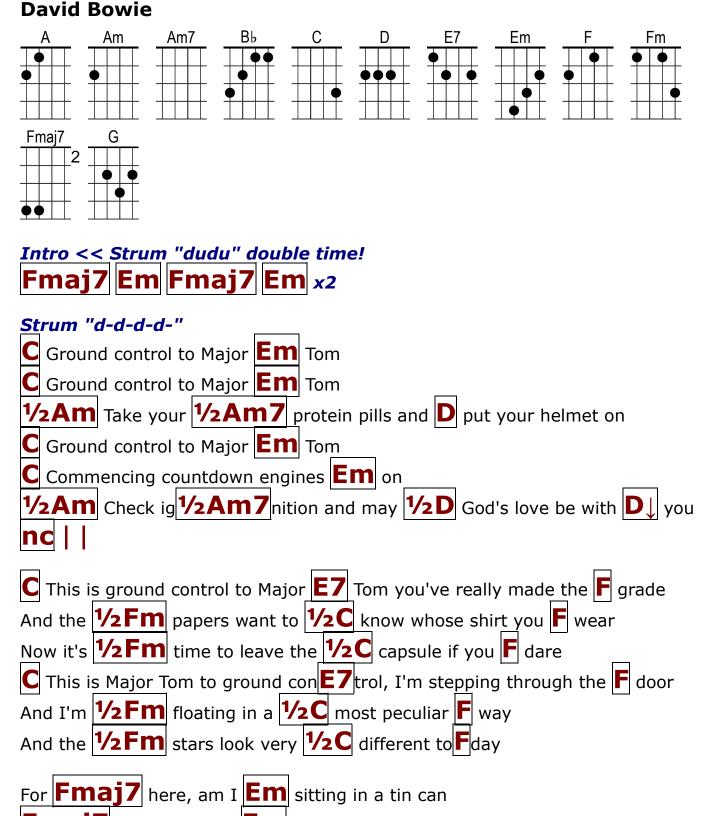

## Space Oddity

Fmaj7 Far, above the Em world 1/2Bb Planet Earth is 1/2Am blue and there's 1/2G nothing I can F do

| C:Du F:Du G:Du $A \downarrow \downarrow$                                                                                                                                         |
|----------------------------------------------------------------------------------------------------------------------------------------------------------------------------------|
| C:Du F:Du G:Du $A\downarrow\downarrow$                                                                                                                                           |
| Fmaj7 Em A C D E7                                                                                                                                                                |
| C Though I'm past one hundred thousand <b>E7</b> miles I'm feeling very <b>F</b> still<br>And I $\frac{1}{2}$ Fm think my spaceship $\frac{1}{2}$ knows which way to <b>F</b> go |
| Tell my $\frac{1}{2}$ Fm wife I love her $\frac{1}{2}$ very much she F knows                                                                                                     |
| <b>1/2G</b> Ground control to <b>1/2E7</b> Major Tom, your <b>1/2Am</b> circuit's dead, there's                                                                                  |
| 1/2Am7 something wrong                                                                                                                                                           |
| Can you <b>D</b> hear me Major Tom?                                                                                                                                              |
| Can you C hear me Major Tom?                                                                                                                                                     |
| Can you <b>G</b> hear me Major Tom? Can you                                                                                                                                      |
| Fmaj7 Here am I Em floating 'round my tin can                                                                                                                                    |
| Fmaj7 Far above the Em Moon                                                                                                                                                      |
| $1/2B_b$ Planet Earth is $1/2Am$ blue and there's $1/2G$ nothing I can $F$ do                                                                                                    |
| C:duF:duG:du $A \downarrow \downarrow$ C:duF:duG:du $A \downarrow \downarrow$                                                                                                    |
| <b>Fmaj7 Em A C D</b> $\frac{1}{2}$ <b>E7</b> $\downarrow$                                                                                                                       |