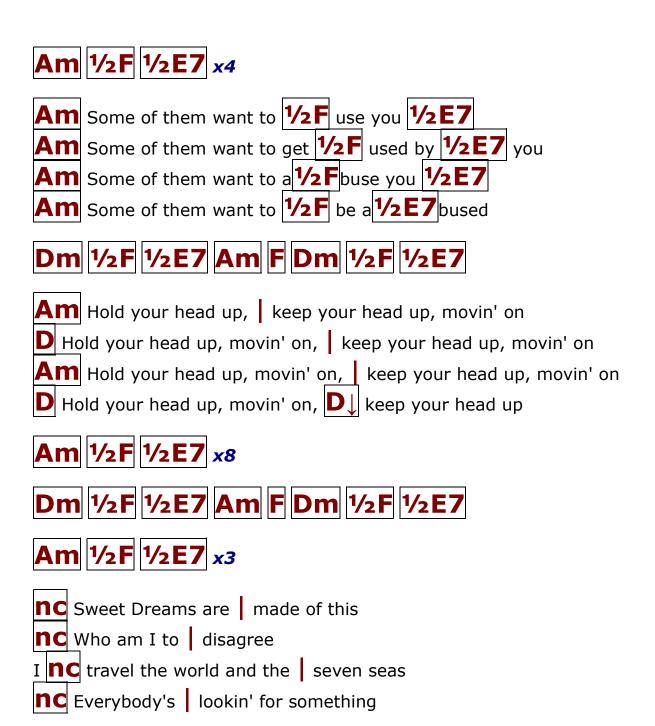

# Intro | Am | 1/2 F | 1/2 E 7 | x4

#### Chorus

Am Sweet Dreams are 1/2 F made of 1/2 E7 this

Am Who am I to 1/2 F disa 1/2 E7 gree

I Am travel the world and the 1/2 F seven 1/2 E7 seas

Am Everybody's 1/2 F lookin' for 1/2 E7 something

Am Some of them want to 1/2 F use you 1/2 E7

Am Some of them want to get 1/2 F used by 1/2 E 7 you

Am Some of them want to a 1/2 F buse you 1/2 E7

Am Some of them want to 1/2 F be a 1/2 E7 bused

Dm 1/2F 1/2E7 Am F Dm 1/2F 1/2E7

# Am 1/2F 1/2E7 Am 1/2F 1/2E7

## Repeat Chorus

Am Hold your head up, keep your head up, movin' on

D Hold your head up, movin' on, keep your head up, movin' on

Am Hold your head up, movin' on, keep your head up, movin' on

D Hold your head up, movin' on, D↓ keep your head up

### Repeat Chorus x3

Mon Dec 23 2019 06:32:08 GMT-0500 (Eastern Standard Time) - For non-commercial educational use.