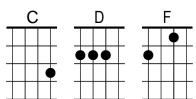

## Walk On The Wild Side

## Lou Reed



C Holly came from Miami, F.L. FA.

C Hitch-hiked her way across the US FA

1/2C Plucked her eyebrows 1/2D on the way

1/2 F Shaved her legs and then 1/2 D he was a she

She says, C "Hey babe, take a walk on the F wild side Said C hey honey, take a walk on the F wild side"



Candy came from out on the F Island

 $lue{\mathsf{C}}$  In the backroom she was everybody's  $lue{\mathsf{F}}$  darlin'

1/2 But she never 1/2 D lost her head

1/2 F Even when she was 1/2 D giving head

She says, C "Hey babe, take a walk on the F wild side" Said, C "Hey baby, take a walk on the F wild side"

And the coloured girls go

C Doo do doo do doo do do doo do doo do do

Doo do doo do doo do do doo do doo do do

CFCF

| C Little Joe never once gave it a way