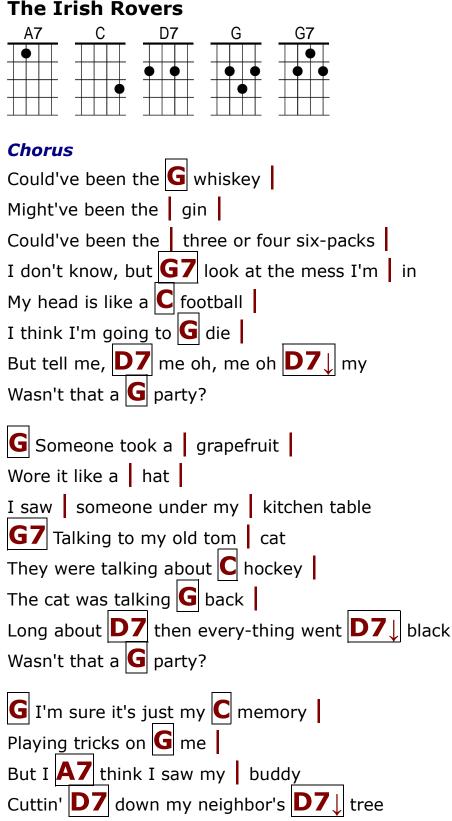

## Wasn't That A Party

## **Repeat Chorus**

G Billy, Joe and C Tommy | Well they went a little G far | They were A7 sittin' in the back seat, | blowin' on a siren From D7 somebody's police D7 car So you see, your G honor | It was all in | fun | The little bitty | track meet down on | main street Was just to | see if the cops could G7 run Well, they run us in to C see you | In an alcoholic G haze | I sure can D7 use those thirty days To recover from the G party |

## Repeat Chorus x2

G Wasn't that a party? Wasn't that a party? Wasn't that a party?

Wed Dec 25 2019 07:34:22 GMT-0500 (Eastern Standard Time) - For non-commercial educational use.