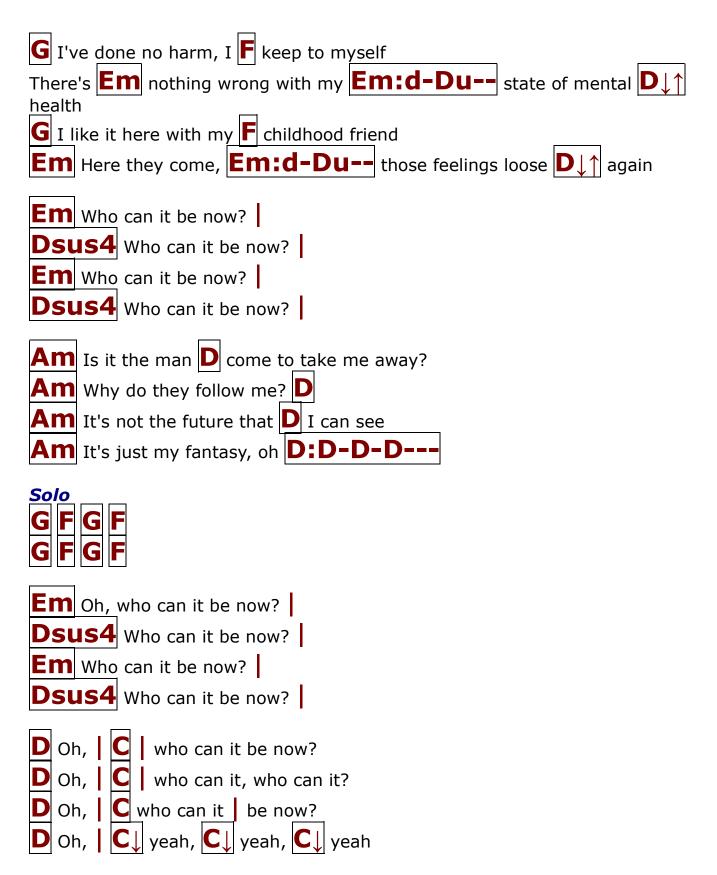

## Men At Work

G Can't you see that F it's late at night?

- G All I wish is to  $\overline{F}$  be alone

  Em Stay away,  $\overline{Em:d-Du-}$  don't you invade  $\overline{D\downarrow\uparrow}$  my home
- **G** Best off if you **F** hang outside
- **Em** Don't come in, **Em:d-Du-** I'll only run  $\boxed{\mathbf{D}\downarrow\uparrow}$  and hide
- Em Who can it be now?
- **Dsus4** Who can it be now?
- Em Who can it be now?
- **Dsus4** Who can it be now?
- **G** Who can it be knocking **F** at my door?
- Em Make no sound, Em:d-Du-tip-toe across the D↓↑ floor
- G If he hears, he'll F knock all day
- Em I'll be trapped and Em:d-Du-here I'll have D\1 to stay