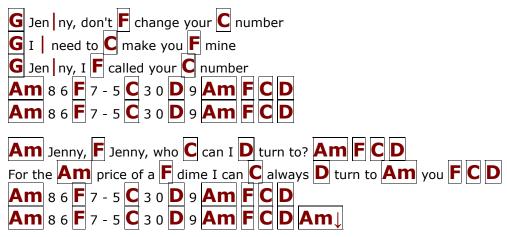

## <u>Ch</u>orus

G Jen ny, I F got your C number G I need to C make you F mine G Jen ny, don't F change your C number Am 8 6 F 7 - 5 C 3 0 D 9 Am F C D Am 8 6 F 7 - 5 C 3 0 D 9 Am F C D

Am Jenny, F Jenny, C you're the girl D for me Am F C D Am You don't F know me but you C make me so D happy Am F C D Am I tried to F call you be fore but I D lost my Am nerve F C D | Am tried my iF magi C nation, but D I was dis Am turbed F C D