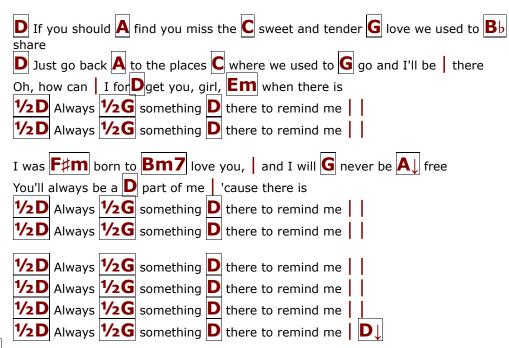

## **Naked Eyes**

```
D And I can't A help recalling C how it felt to G kiss and hold you tight
```

```
Oh, how can I for Dget you, girl, Em when there is
```

I was 
$$\boxed{\mathbf{F}}$$
 born to  $\boxed{\mathbf{Bm7}}$  love you,  $\boxed{\mathbf{G}}$  never be  $\boxed{\mathbf{A}}$  free You'll always be a  $\boxed{\mathbf{D}}$  part of me  $\boxed{\boxed{\phantom{A}}}$ 

## Instrumental

I was 
$$\boxed{F \# m}$$
 born to  $\boxed{Bm7}$  love you,  $\boxed{and I will}$   $\boxed{G}$  never be  $\boxed{A} \downarrow$  free You'll always be a  $\boxed{D}$  part of me  $\boxed{\boxed{\parallel}}$ 