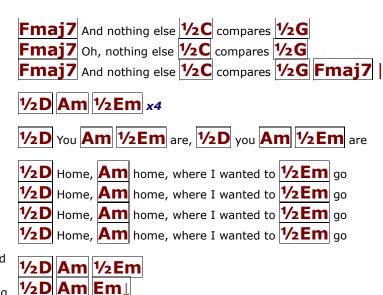

## 1/2D Am 1/2Em x4

- 1/2 D Lights go out and I Am can't be saved, tides that I tried to 1/2 Em swim against
- Brought me down up Am on my knees, oh I beg I 1/2 Em beg and plead,
- Come out of the Am things unsaid, shoot an apple 1/2 Em off my head, and
- 1/2D Trouble that Am can't be named, tigers waiting 1/2Em to be tamed, singing
- 1/2 D You Am 1/2 Em are, 1/2 D you Am 1/2 Em are

## 1/2 D Am 1/2 Em x2

- Confusion Am never stops, closing walls and 1/2 Em ticking clocks, gonna
- Come back and Am take you home, I could not stop that ½Em she now know, singing
- 1/2 D Come out up Am on my seas, curse missed oppor 1/2 Em tunities, am I
- 1/2D A part Am of the cure, or am I a part of 1/2Em the disease? Singing
- 1/2D You Am 1/2Em are, 1/2D you Am 1/2Em are
  1/2D You Am 1/2Em are, 1/2D you Am 1/2Em are
- 1/2D Am 1/2Em x2
- 1/2 D You Am 1/2 Em are, 1/2 D you Am 1/2 Em are